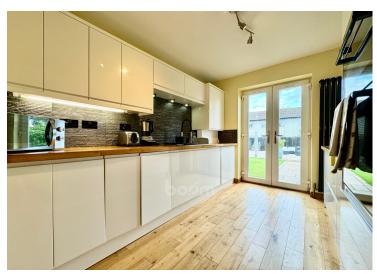

The kitchen is contemporary in style, and features high gloss wall and base mounted cabinetry. There are also quality integrated appliances: A gas hob, extractor hood plus oven/grill. The stylish splash back tiling contrasts well with the cabinetry. Completing the ground floor is a fully tiled shower room, comprising of a w.c., walk in shower and a wash hand basin encased within a stylish vanity unit.