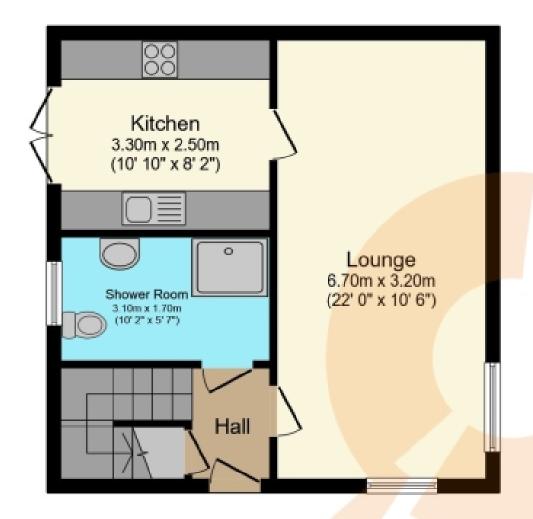

8 Houstonfield Quadrant, Houston,

Ground Floor

Floor area 43.6 m<sup>2</sup> (469 sq.ft.)

First Floor

Floor area 43.6 m<sup>2</sup> (469 sq.ft.)

TOTAL: 87.1 m2 (938 sq.ft.)