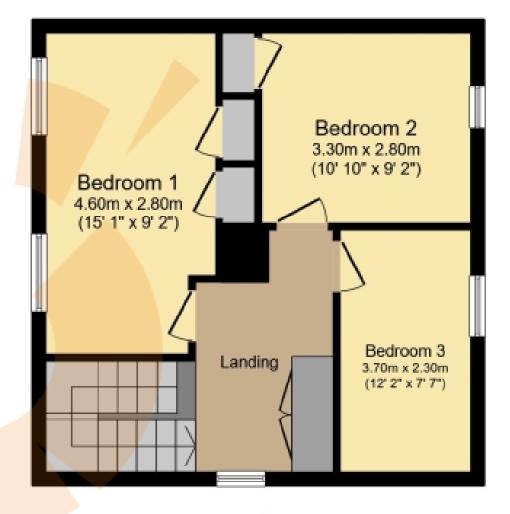

8 Houstonfield Quadrant, Houston,

Ground Floor

Floor area 43.6 m<sup>2</sup> (469 sq.ft.)

First Floor

Floor area 43.6 m<sup>2</sup> (469 sq.ft.)

TOTAL: 87.1 m2 (938 sq.ft.)

On the first floor of the property, you will find 3 generously proportioned double bedrooms. Bedrooms 1 & 2 both offer the added benefit of built in storage solutions. Bedroom three is the ideal office / work from home space.

Viewing by appointment - please contact The Property Boom to arrange a viewing or for any further information and a copy of the Home Report. Any areas, measurements or distances quoted are approximate and floor Plans are only for illustration purposes and are not to scale. Thank you.