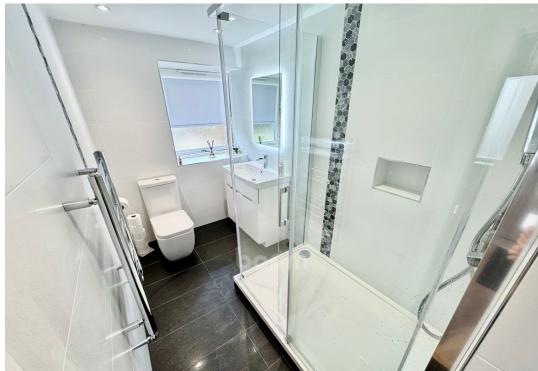

The kitchen is contemporary in style, and features high gloss wall and base mounted cabinetry. There are also quality integrated appliances: A gas hob, extractor hood plus oven/grill. The stylish splash back tiling contrasts well with the cabinetry. Completing the ground floor is a fully tiled shower room, comprising of a w.c., walk in shower and a wash hand basin encased within a stylish vanity unit.