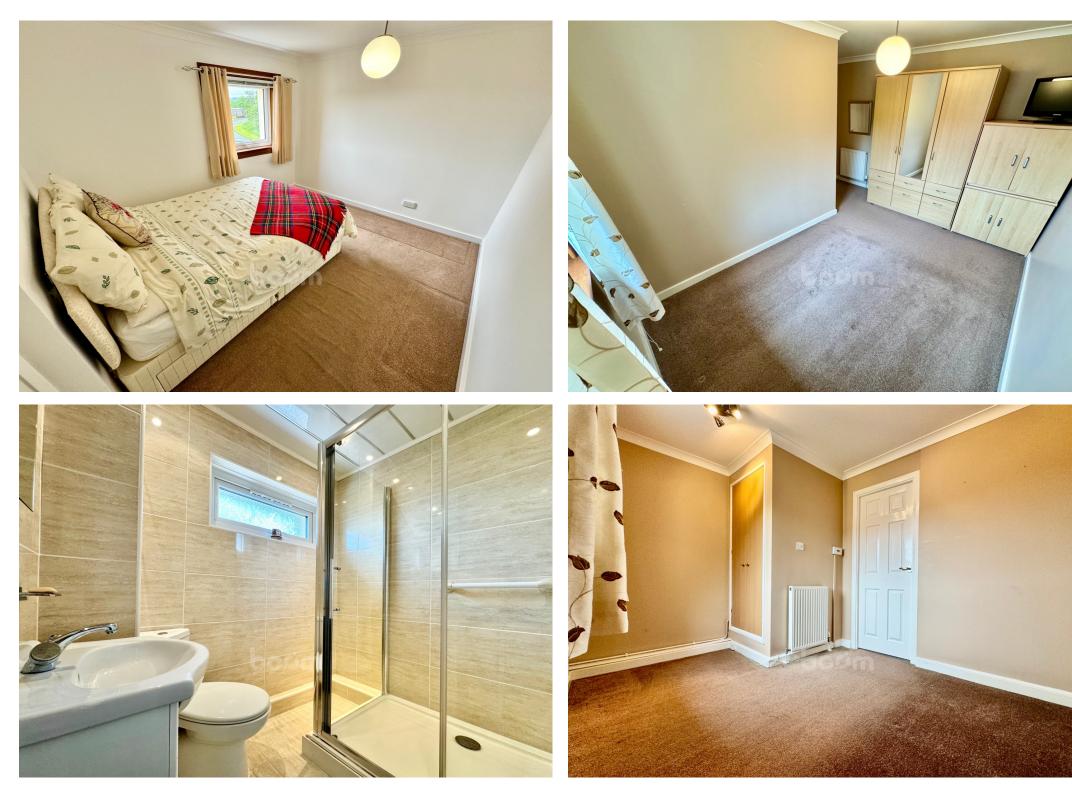

On the first floor of the property, you will find three bedrooms. Bedroom three offers in built storage solutions. You will also find a fully tiled three piece shower room, comprising of a walk in shower, wash-hand basin encased within a vanity unit, and a w.c.