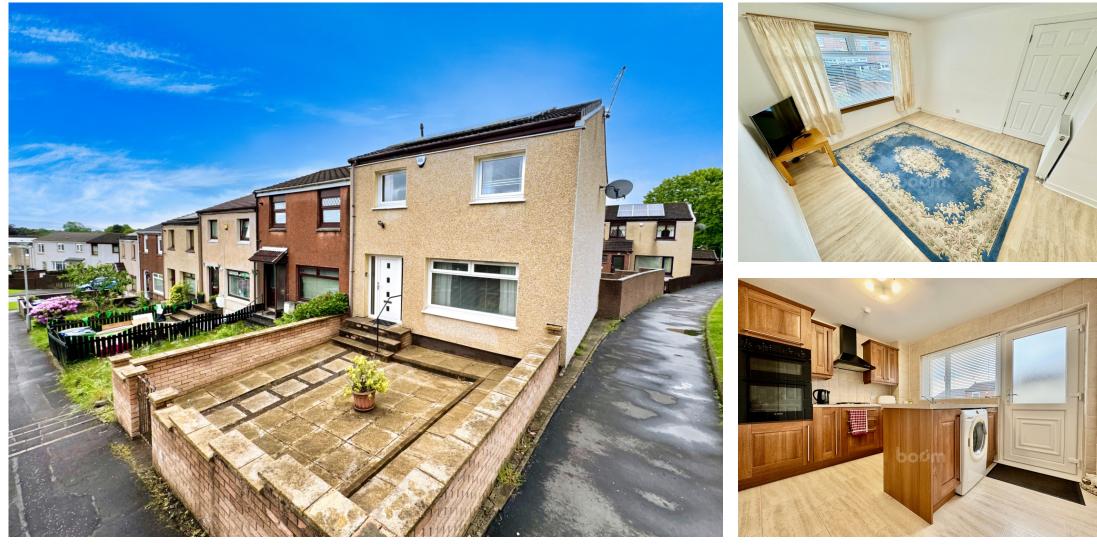

### THE PROPERTY

\* FABULOUS 3 BEDROOM END TERRACE HOME \* WELL APPOINTED FULLY FITTED KITCHEN \* GENEROUSLY PROPERTIONED FAMILY LOUNGE \* EASILY MAINTAINED PAVED REAR GARDEN \* VIEW IN PERSON OR ONLINE \* Please contact your personal estate agents, The Property Boom, for much more information and a copy of the home report.

Welcome to No. 41 Berwick Crescent, Linwood. This property is the ideal opportunity for first time buyers and professionals alike.

The exterior of the property is fully enclosed, and has been well maintained. There is a paved walk way leading to the front door and entry is via a PVC door with full length windows at either side, allowing natural light into the hallway. It has been tastefully decorated with neutral tones, which pair well with the hard wood effect flooring.

The hallway seamlessly connects you with both rooms on the ground floor. The generously proportioned family lounge shares the same neutral décor, and benefits from a dual aspect window formation, allowing plentiful sunlight into the room.

Completing the ground floor of the property, is a well appointed kitchen. It comprises of wall and base mounted cabinetry, and a granite effect work surface. It also features quality integrated appliances: a BOSCH Oven and Grill, gas stove with an extractor hood, and a stylish matt black sink. There is also space for free standing appliances.