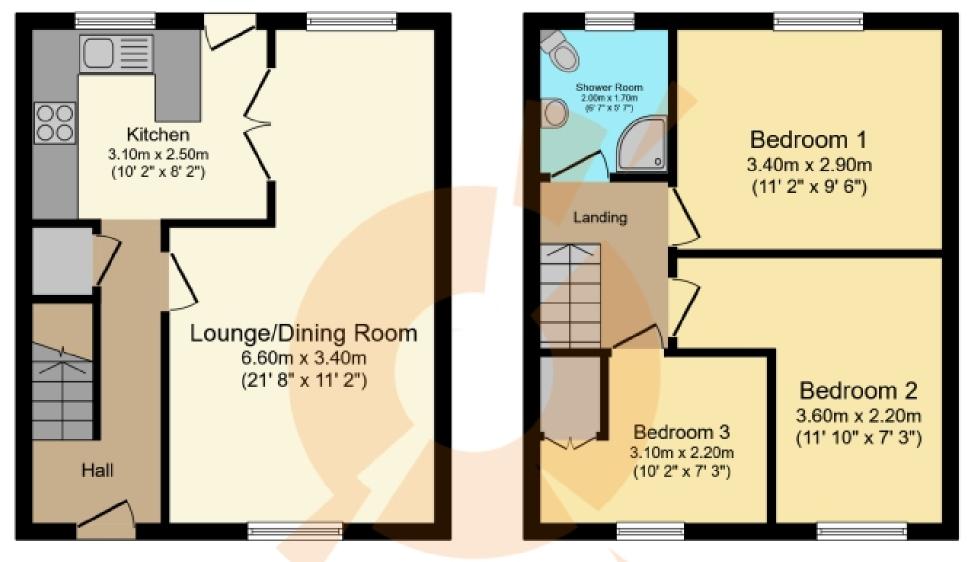

# Ground Floor Floor area 34.5 m<sup>2</sup> (371 sq.ft.)

First Floor Floor area 34.5 m<sup>2</sup> (371 sq.ft.)

### TOTAL: 68.9 m<sup>2</sup> (742 sq.ft.)

This floor plan is for illustrative purposes only. It is not drawn to scale. Any measurements, floor areas (including any total floor area), openings and orientations are approximate. No details are guaranteed, they cannot be relied upon for any purpose and do not form any part of any agreement. No liability is taken for any error, omission or misstatement. A party must rely upon its own inspection(s). Powered by www.Propertybox.io