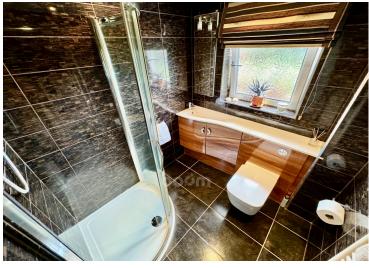

Completing the property internally, there are two generously proportioned double bedrooms, both featuring in built storage solutions. The front bedroom is awash with natural light due to the large window. The shower room has luxurious impact, featuring stylish, horizontal brown and gold tiling with complimentary dark-on-dark embossed floor tiling. With fully tiled walk-in shower, curved, sunken, wash hand basin encased within a high gloss, caramel vanity unit with ample storage, and integrated high-grade wall hung W.C., Complete with coloured, contemporary, heated towel rail this shower room really has the wow factor.