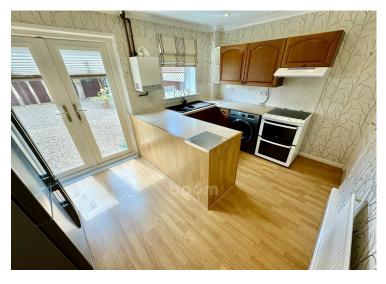

The well-appointed kitchen features wall and base mounted cabinetry, which pair beautifully with the hard wood flooring. There is plentiful space for free standing appliances and includes a built-in breakfast bar area with space to dine at the stylish French doors. The kitchen gives direct access to a spacious walk-in cupboard.