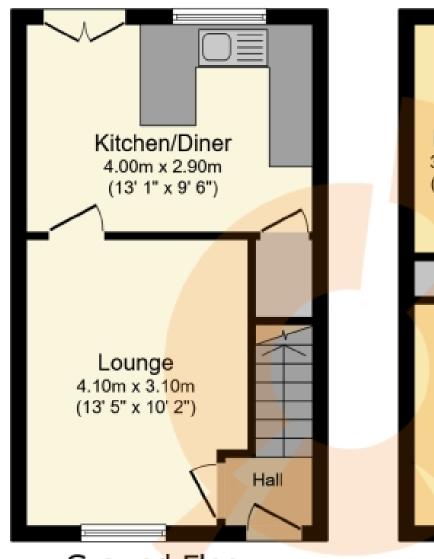

9 Smithstone Court, Girdle Toll, Irvine

Ground Floor

Floor area 28.0 m2 (301 sq.ft.)

First Floor

Floor area 28.0 m<sup>2</sup> (301 sq.ft.)

TOTAL: 56.0 m<sup>2</sup> (603 sq.ft.)

Entering the property itself, you are presented with a hallway, which connects you with the lounge through one of the stylish glass doors, and the staircase leading to the first floor. The lounge has been decorated tastefully enhanced with soft, warm tones. It is awash with natural light through its large window formation and features a stylish focal point fireplace.

The well-appointed kitchen features wall and base mounted cabinetry, which pair beautifully with the hard wood flooring. There is plentiful space for free standing appliances and includes a built-in breakfast bar area with space to dine at the stylish French doors. The kitchen gives direct access to a spacious walk-in cupboard.