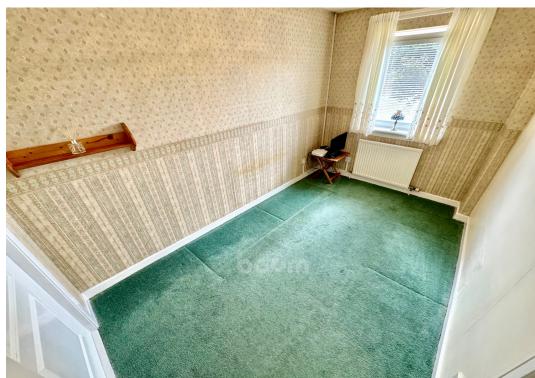

Completing the property internally, there are two generously proportioned double bedrooms, both featuring in built storage solutions. The front bedroom is awash with natural light due to the large window. The shower room has luxurious impact, featuring stylish, horizontal brown and gold tiling with complimentary dark-on-dark embossed floor tiling. With fully tiled walk-in shower, curved, sunken, wash hand basin encased within a high gloss, caramel vanity unit with ample storage, and integrated high-grade wall hung W.C., Complete with coloured, contemporary, heated towel rail this shower room really has the wow factor.