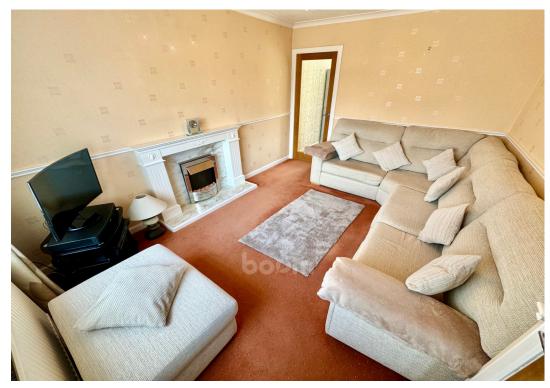

Entering the property itself, you are presented with a hallway, which connects you with the lounge through one of the stylish glass doors, and the staircase leading to the first floor. The lounge has been decorated tastefully enhanced with soft, warm tones. It is awash with natural light through its large window formation and features a stylish focal point fireplace.