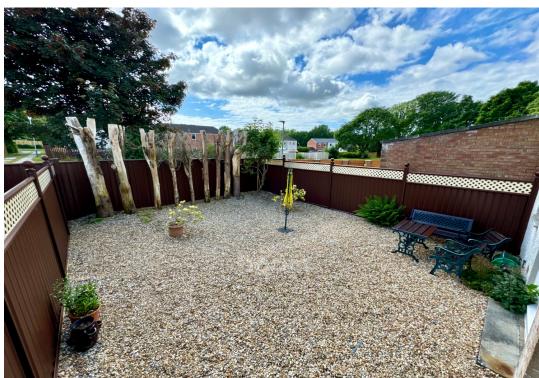

To the rear of the property, is a fully enclosed garden. This presents the ideal space for children and pets alike, or even entertaining guests on a warm summers' day. The attractive 6 foot high, Two-tone Colourfence in brown with cream trellis, completely surrounds the rear garden affording total privacy. Our client has advised that this is a no maintenance fence and boasts both fireproof and stormproof qualities. The coloured fence compliments the golden gravel beautifully.