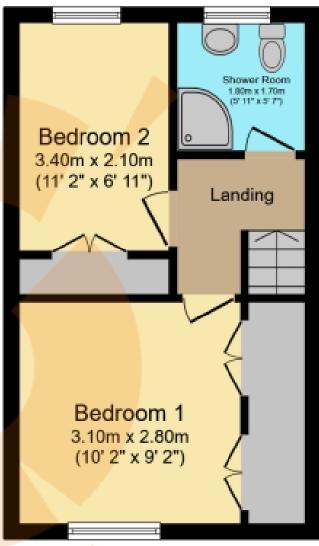

9 Smithstone Court, Girdle Toll, Irvine

Ground Floor

Floor area 28.0 m2 (301 sq.ft.)

First Floor

Floor area 28.0 m<sup>2</sup> (301 sq.ft.)

TOTAL: 56.0 m<sup>2</sup> (603 sq.ft.)

Completing the property internally, there are two generously proportioned double bedrooms, both featuring in built storage solutions. The front bedroom is awash with natural light due to the large window. The shower room has luxurious impact, featuring stylish, horizontal brown and gold tiling with complimentary dark-on-dark embossed floor tiling. With fully tiled walk-in shower, curved, sunken, wash hand basin encased within a high gloss, caramel vanity unit with ample storage, and integrated high-grade wall hung W.C., Complete with coloured, contemporary, heated towel rail this shower room really has the wow factor.