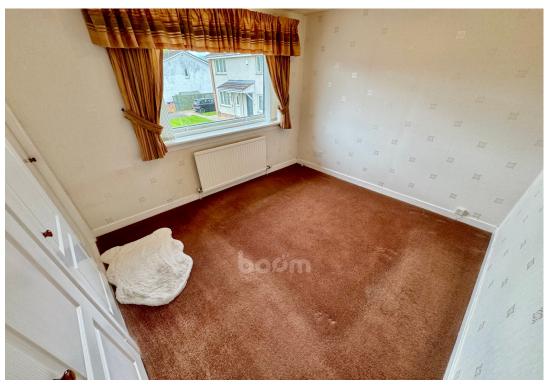

Completing the property internally, there are two generously proportioned double bedrooms, both featuring in built storage solutions. The front bedroom is awash with natural light due to the large window. The shower room has luxurious impact, featuring stylish, horizontal brown and gold tiling with complimentary dark-on-dark embossed floor tiling. With fully tiled walk-in shower, curved, sunken, wash hand basin encased within a high gloss, caramel vanity unit with ample storage, and integrated high-grade wall hung W.C., Complete with coloured, contemporary, heated towel rail this shower room really has the wow factor.