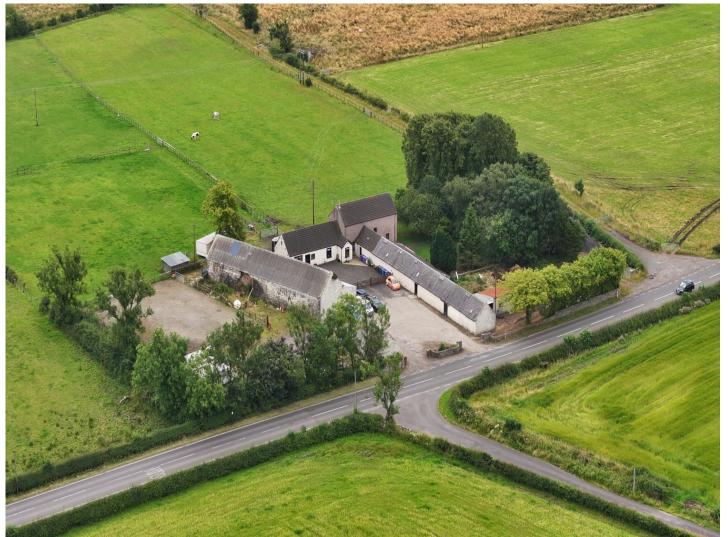

West Mains Farm, Kilbirnie

**Offers Over £400,000** 

## THE PROPERTY

\*EQUESTRIAN FACILITIES \* TRADITIONAL FARMHOUSE WITH ANEX \*\*APROX 9.8 ACRES\*\* DEVELOPMENT POTENTIAL \* EXTENSIVE STABLE BLOCKS & COURTYARD BUILDINGS \* An extremely desirable North Ayrshire Farm set on an enviable elevated site with stunning far reaching views across the Garnock valley and surrounding countryside. Welcome to West Mains Farm! Nestled on approximately 9.8 acres of lush, green grazing land, this fabulous North Ayrshire farm offers everything an equestrian enthusiast could desire. Boasting extensive stable blocks and courtyard buildings, the property is perfect for equestrian or small agricultural use.

Enjoy stunning views of The Garnock Valley from this elevated site, making every day a picturesque experience. The property's approximate 8 acres of grazing land ensure ample space for your horses or livestock to roam, while the development potential of the courtyard setting offers endless possibilities for customisation and expansion. Architects' plans are available, and we have been informed by the current owners, planning permission had been previously granted but has now lapsed. This desirable farm also includes mains gas, electricity, and double glazing, ensuring a cosy warmth all year-round.