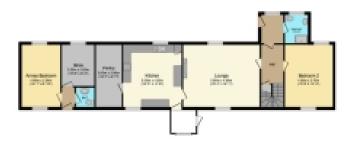

## Ground Floor

Floor area 123.0 m<sup>2</sup> (1,324 sq.ft.)

## Outbuilding

Floor area 154.0 m2 (1,657 sq.ft.)

## First Floor

Floor area 55.2 m<sup>2</sup> (594 sq.ft.)

Floor area 114.5 m2 (1,232 sq.ft.)

TOTAL: 446.6 m2 (4,807 sq.ft.)

This floor plan is for illustrative purposes only. It is not drawn to scale. Any measurements, floor areas (including any total floor area), openings and orientations are approximate. No details are guaranteed, they cannot be relied upon for any purpose and do not form any part of any agreement. No liability is taken for any error, omission or misstatement. A party must rely upon its own inspection(s). Powered by www.Propertybox.io