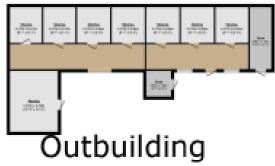

West Mains Farm, Kilbirnie

**Offers Over £400,000** 











## Ground Floor

Floor area 123.0 m<sup>2</sup> (1,324 sq.ft.)



## Outbuilding

Floor area 154.0 m2 (1,657 sq.ft.)



## First Floor

Floor area 55.2 m<sup>2</sup> (594 sq.ft.)



Floor area 114.5 m2 (1,232 sq.ft.)

TOTAL: 446.6 m2 (4,807 sq.ft.)

This floor plan is for illustrative purposes only. It is not drawn to scale. Any measurements, floor areas (including any total floor area), openings and orientations are approximate. No details are guaranteed, they cannot be relied upon for any purpose and do not form any part of any agreement. No liability is taken for any error, omission or misstatement. A party must rely upon its own inspection(s). Powered by www.Propertybox.io

## THE PROPERTY

\*EQUESTRIAN FACILITIES \* TRADITIONAL FARMHOUSE WITH ANEX \*\*APROX 9.8 ACRES\*\* DEVELOPMENT POTENTIAL \* EXTENSIVE STABLE BLOCKS & COURTYARD BUILDINGS \* An extremely desirable North Ayrshire Farm set on an enviable elevated site with stunning far reaching views across the