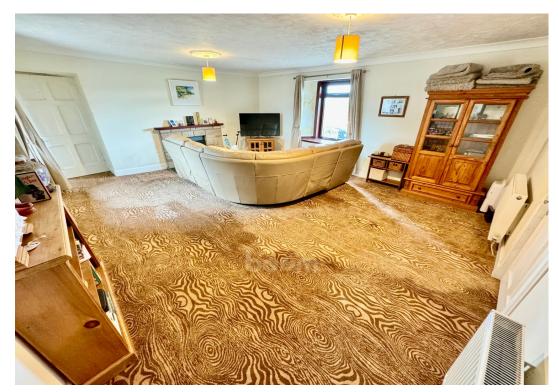

The generously proportioned 3-bedroom farmhouse offers spacious and flexible living accommodation, featuring a traditional farmhouse kitchen with an extensive pantry, a contemporary shower room on the ground level, and a modern family bathroom. The three double bedrooms are exceptionally spacious and bedroom three boasts its own walk-in wardrobe and dressing area. The views of the rolling hills of Ayrshire, seen from the bedrooms and lounge are simply breathtaking. The additional one-bedroom annex with a W.C. and storage space provides extra accommodation or the potential for a guest suite or rental opportunity.