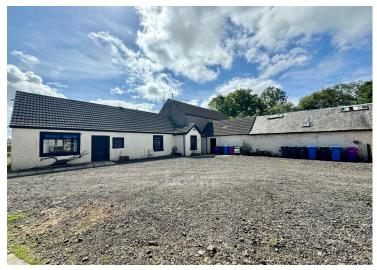

## THE PROPERTY

\*EQUESTRIAN FACILITIES \* TRADITIONAL FARMHOUSE WITH ANEX \*\*APROX 9.8 ACRES\*\* DEVELOPMENT POTENTIAL \* EXTENSIVE STABLE BLOCKS & COURTYARD BUILDINGS \* An extremely desirable North Ayrshire Farm set on an enviable elevated site with stunning far reaching views across the Garnock valley and surrounding countryside. Welcome to West Mains Farm! Nestled on approximately 9.8 acres of lush, green grazing land, this fabulous North Ayrshire farm offers everything an equestrian enthusiast could desire. Boasting extensive stable blocks and courtyard buildings, the property is perfect for equestrian or small agricultural use.

The generously proportioned 3-bedroom farmhouse offers spacious and flexible living accommodation, featuring a traditional farmhouse kitchen with an extensive pantry, a contemporary shower room on the ground level, and a modern family bathroom. The three double bedrooms are exceptionally spacious and bedroom three boasts its own walk-in wardrobe and dressing area. The views of the rolling hills of Ayrshire, seen from the bedrooms and lounge are simply breathtaking. The additional one-bedroom annex with a W.C. and storage space provides extra accommodation or the potential for a guest suite or rental opportunity.