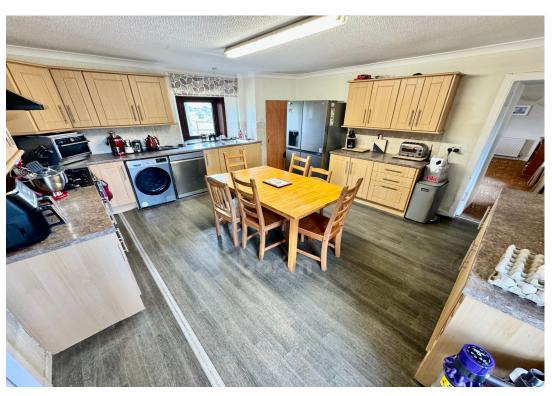

The generously proportioned 3-bedroom farmhouse offers spacious and flexible living accommodation, featuring a traditional farmhouse kitchen with an extensive pantry, a contemporary shower room on the ground level, and a modern family bathroom. The three double bedrooms are exceptionally spacious and bedroom three boasts its own walk-in wardrobe and dressing area. The views of the rolling hills of Ayrshire, seen from the bedrooms and lounge are simply breathtaking. The additional one-bedroom annex with a W.C. and storage space provides extra accommodation or the potential for a guest suite or rental opportunity.