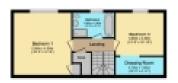

## First Floor

Floor area 55.2 m<sup>2</sup> (594 sq.ft.)

Floor area 114.5 m2 (1,232 sq.ft.)

TOTAL: 446.6 m2 (4,807 sq.ft.)

This floor plan is for illustrative purposes only. It is not drawn to scale. Any measurements, floor areas (including any total floor area), openings and orientations are approximate. No details are guaranteed, they cannot be relied upon for any purpose and do not form any part of any agreement. No liability is taken for any error, omission or misstatement. A party must rely upon its own inspection(s). Powered by www.Propertybox.io