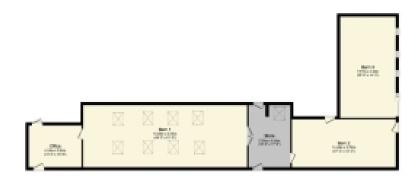

West Mains Farm, Kilbirnie

**Offers Over £400,000** 











## Ground Floor

Floor area 123.0 m<sup>2</sup> (1,324 sq.ft.)



## Outbuilding

Floor area 154.0 m2 (1,657 sq.ft.)



## First Floor

Floor area 55.2 m<sup>2</sup> (594 sq.ft.)



Floor area 114.5 m2 (1,232 sq.ft.)

TOTAL: 446.6 m2 (4,807 sq.ft.)

This floor plan is for illustrative purposes only. It is not drawn to scale. Any measurements, floor areas (including any total floor area), openings and orientations are approximate. No details are guaranteed, they cannot be relied upon for any purpose and do not form any part of any agreement. No liability is taken for any error, omission or misstatement. A party must rely upon its own inspection(s). Powered by www.Propertybox.io

## THE PROPERTY

\*EQUESTRIAN FACILITIES \* TRADITIONAL FARMHOUSE WITH ANEX \*\*APROX 9.8 ACRES\*\* DEVELOPMENT POTENTIAL \* EXTENSIVE STABLE BLOCKS & COURTYARD BUILDINGS \* An