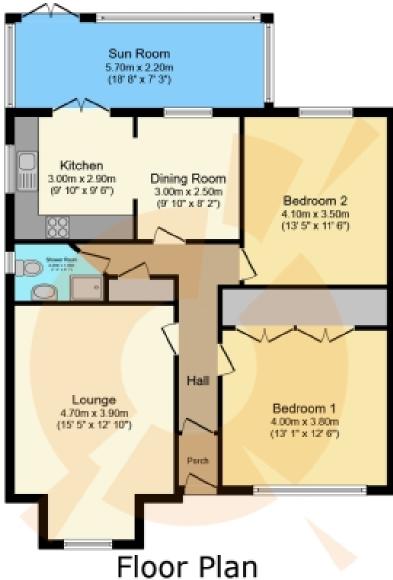

Floor area 99.1 m<sup>2</sup> (1,067 sq.ft.)

TOTAL: 99.1 m<sup>2</sup> (1,067 sq.ft.)

This floor plan is for illustrative purposes only. It is not drawn to scale. Any measurements, floor areas (including any total floor area), openings and orientations are approximate. No details are guaranteed, they cannot be relied upon for any purpose and do not form any part of any agreement. No liability is taken for any error, omission or misstatement. A party must rely upon its own inspection(s). Powered by www.Propertybox.io