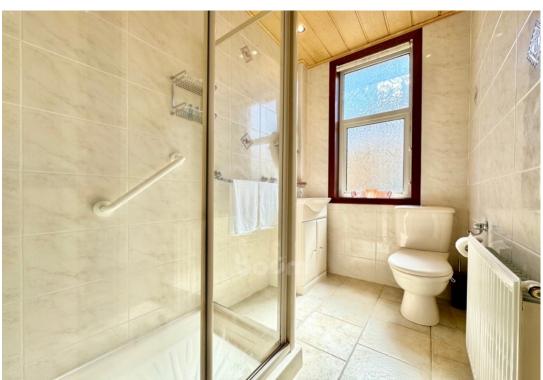

Both bedrooms within 34 Sharphill Road are of excellent proportion and boast built in storage options. The final room within the property is the shower room. The shower room is tastefully decorated in neutral tiling and features a walk-in shower, w.c, and wash hand basin.