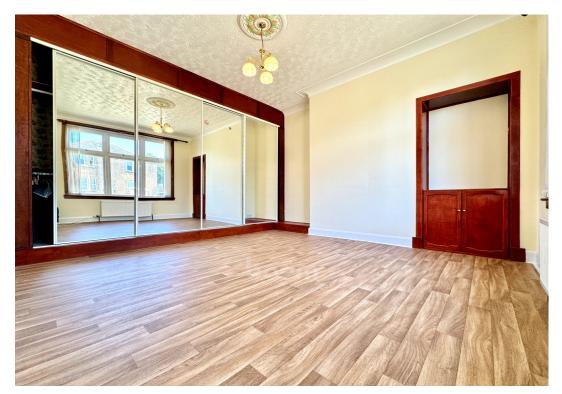

Both bedrooms within 34 Sharphill Road are of excellent proportion and boast built in storage options. The final room within the property is the shower room. The shower room is tastefully decorated in neutral tiling and features a walk-in shower, w.c, and wash hand basin.