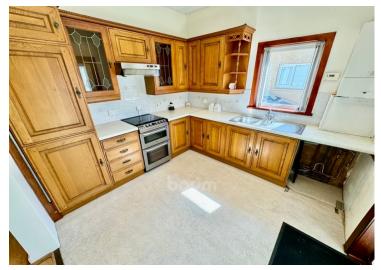

The kitchen is found to the rear of the property and features an array of wooden base and wall cabinetry. The units are paired with light countertops and tiled splashbacks. There are appliances included with the sale including the cooker with hob and extractor. The kitchen leads out into the sunroof and further out into the garden. Just off the kitchen, you will find the dining room. The dining room provides ample room for sitting together at dinner or entertaining friends and family.