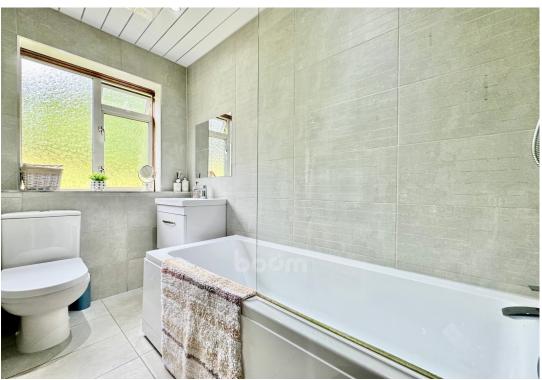

The kitchen is well appointed. It was installed in 2016, and features blue wall and base mounted cabinetry. There is also plentiful space for dining and free standing appliances.

The three piece family bathroom was installed in 2022, and is fully tiled in a stylish grey colour. It comprises of a W.C., wash hand basin, and shower over head bath. Completing the interior, there are three spacious double bedrooms. Bedroom One and Two feature convenient in built storage solutions.