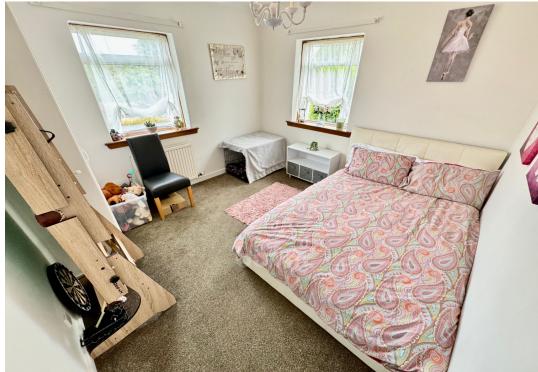

The kitchen is well appointed. It was installed in 2016, and features blue wall and base mounted cabinetry. There is also plentiful space for dining and free standing appliances.

The three piece family bathroom was installed in 2022, and is fully tiled in a stylish grey colour. It comprises of a W.C., wash hand basin, and shower over head bath. Completing the interior, there are three spacious double bedrooms. Bedroom One and Two feature convenient in built storage solutions.