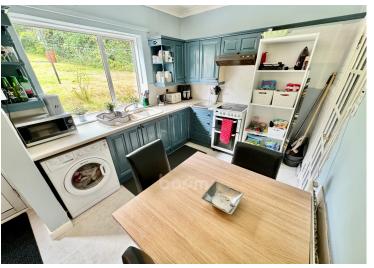

The kitchen is well appointed. It was installed in 2016, and features blue wall and base mounted cabinetry. There is also plentiful space for dining and free standing appliances.

The three piece family bathroom was installed in 2022, and is fully tiled in a stylish grey colour. It comprises of a W.C., wash hand basin, and shower over head bath. Completing the interior, there are three spacious double bedrooms. Bedroom One and Two feature convenient in built storage solutions.