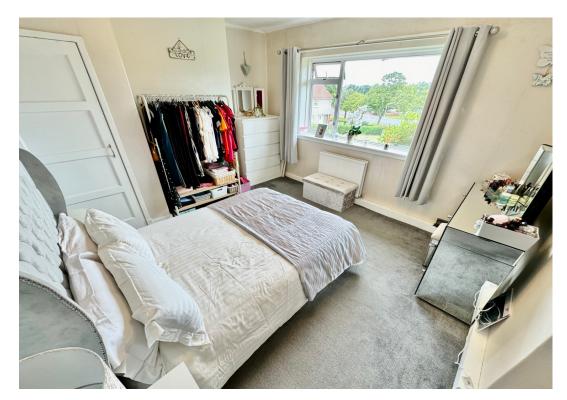

The kitchen is well appointed. It was installed in 2016, and features blue wall and base mounted cabinetry. There is also plentiful space for dining and free standing appliances.

The three piece family bathroom was installed in 2022, and is fully tiled in a stylish grey colour. It comprises of a W.C., wash hand basin, and shower over head bath. Completing the interior, there are three spacious double bedrooms. Bedroom One and Two feature convenient in built storage solutions.