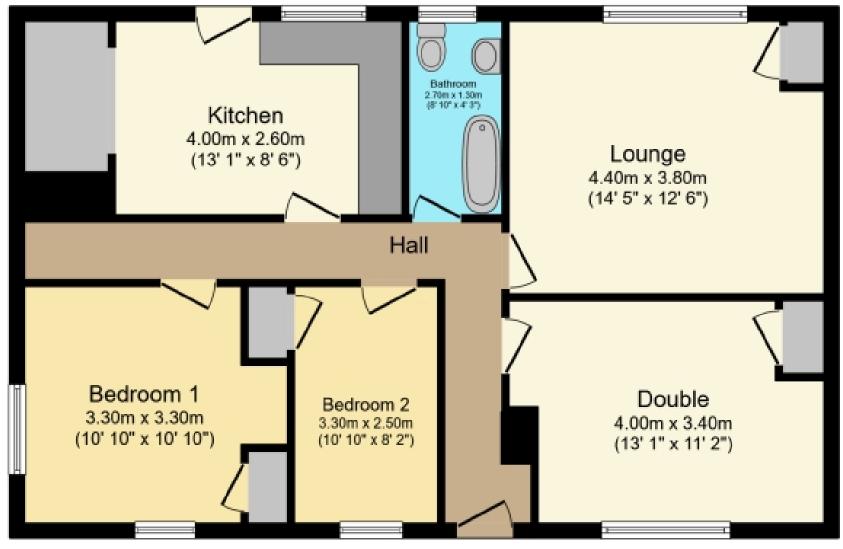

3 Auldbar Terrace, Paisley

Floor Plan

Floor area 78.2 m<sup>2</sup> (842 sq.ft.)

TOTAL: 78.2 m<sup>2</sup> (842 sq.ft.)