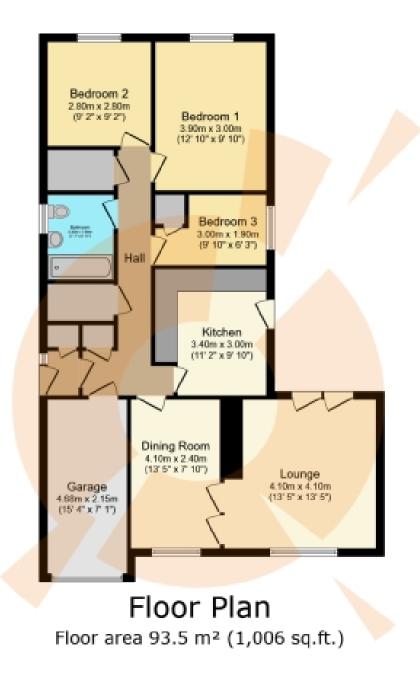

## TOTAL: 93.5 m<sup>2</sup> (1,006 sq.ft.)

This floor plan is for illustrative purposes only. It is not drawn to scale. Any measurements, floor areas (including any total floor area), openings and orientations are approximate. No details are guaranteed, they cannot be relied upon for any purpose and do not form any part of any agreement. No liability is taken for any error, omission or misstatement. A party must rely upon its own inspection(s). Powered by www.Propertybox.io