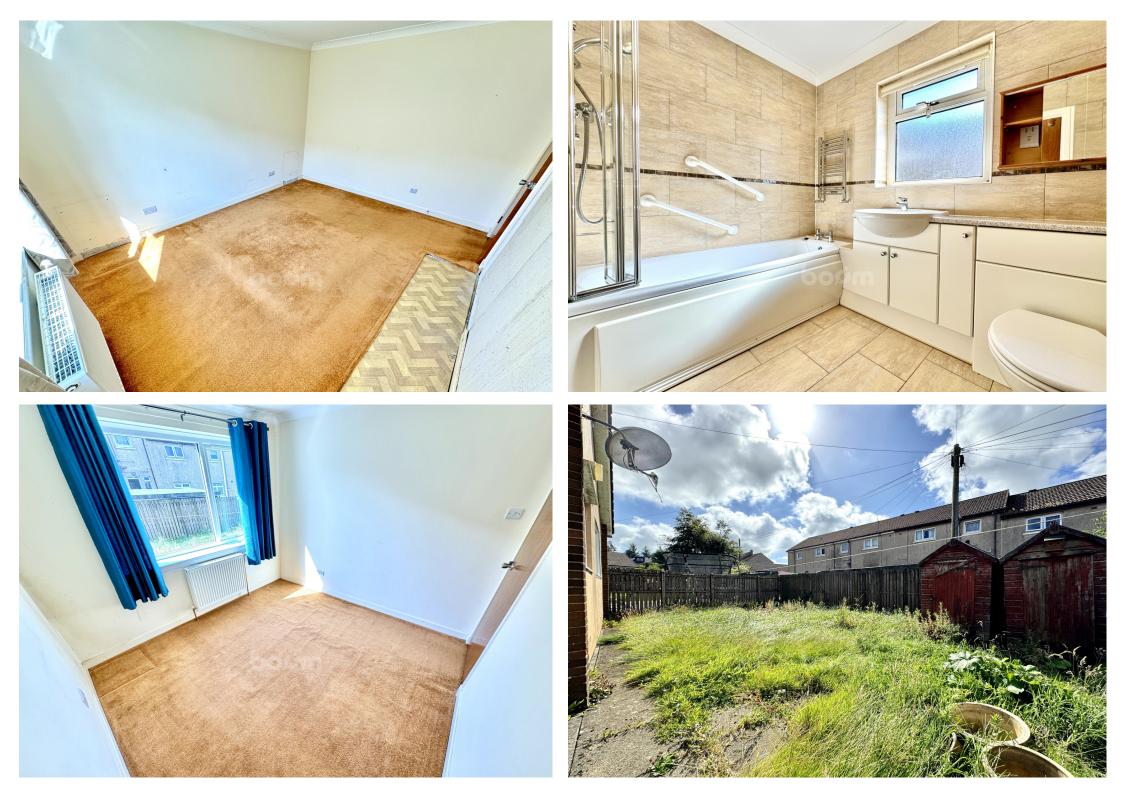

The property boasts three generously proportioned bedrooms, each with neutral décor. Plenty of storage cupboards can be found throughout the property, including in bedroom three.

Completing the interior property is the bathroom. The family bathroom is fully tiled and contains a bathtub with overhead shower, w.c unit and wash hand basin with under counter storage.

Outside, a charming conservatory stands, providing an ideal place for relaxation throughout the year. The conservatory opens out into the garden, which is fully enclosed. The garden is predominantly laid to lawn, with a small patio area ideal for dining al fresco. The shed provides additional storage; perfect for garden tools.