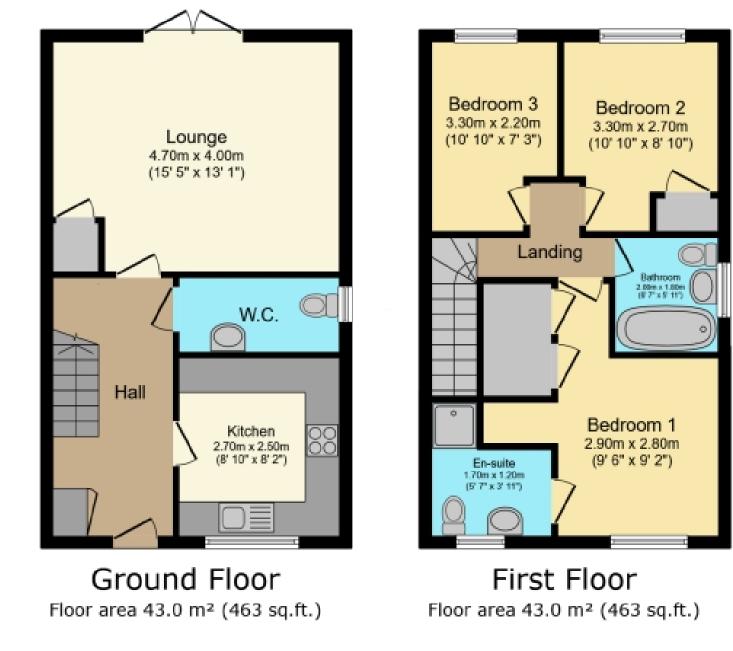

**19 Bolerno Circle, Bishopton** 

Offers Over £239,995

TOTAL: 86.0 m<sup>2</sup> (926 sq.ft.)

This floor plan is for illustrative purposes only. It is not drawn to scale. Any measurements, floor areas (including any total floor area), openings and orientations are approximate. No details are guaranteed, they cannot be relied upon for any purpose and do not form any part of any agreement. No liability is taken for any error, omission or misstatement. A party must rely upon its own inspection(s). Powered by www.Propertybox.io

Entering the property itself, you are presented with a welcoming entrance hallway, which connects you seamlessly with all rooms on the ground floor. The living room is spacious, and features plentiful room for dining, offering flexible and sociable living. There are French doors leading to the fully enclosed rear garden.

The kitchen is stylish, featuring white, high-gloss wall & base mounted cabinetry. There is plentiful work and storage space, and features quality integrated appliances: Oven, gas hob, and an extractor hood. Completing the ground floor, is a convenient W.C.

The first floor of the property has 3 spacious bedrooms. The master bedroom boasts an en-suite shower room, and this bedroom, aswell as bedroom two also feature built in storage solutions. The 3 piece family bathroom comprises of a shower over bath, wash hand basin, and a w.c.