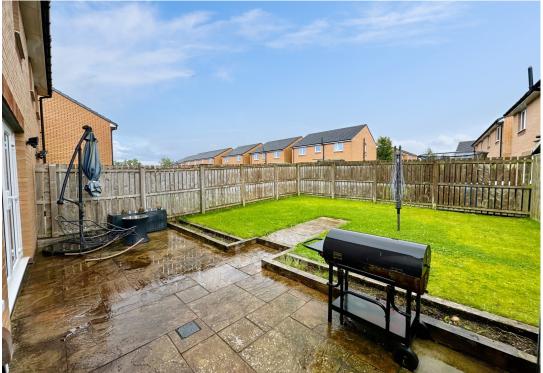

To the rear of the property, is a fully enclosed garden, the perfect space for children and pets alike. There is also a sociable patio area, making it the ideal space for dining alfresco on a warm summers' day, or even entertaining guests.