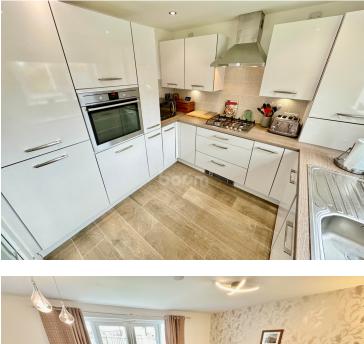

The kitchen is stylish, featuring white, high-gloss wall & base mounted cabinetry. There is plentiful work and storage space, and features quality integrated appliances: Oven, gas hob, and an extractor hood. Completing the ground floor, is a convenient W.C.