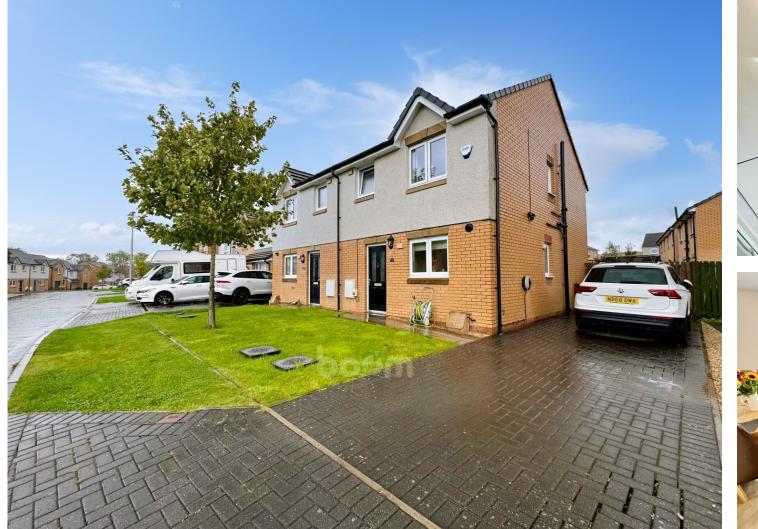

Welcome to No. 19 Bolerno Circle in Bishopton. This property is a fantastic opportunity for families looking to upsize in a popular locale.

Externally, the property features a two-car driveway, offering convenient off-street parking. There is a well maintained front garden which is laid to lawn.