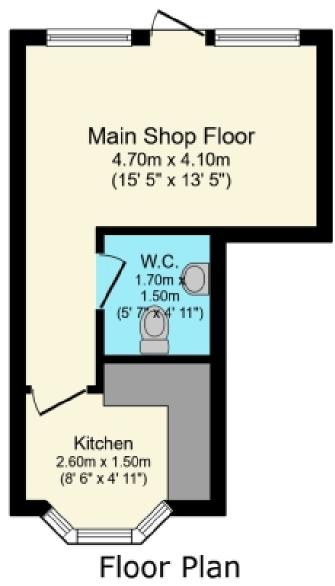

53 Main Street, Kilbirnie

Offers In The Region Of £40,000

Floor area 26.0 sq.m. (280 sq.ft.)

TOTAL: 26.0 sq.m. (280 sq.ft.)

This floor plan is for illustrative purposes only. It is not drawn to scale. Any measurements, floor areas (including any total floor area), openings and orientations are approximate. No details are guaranteed, they cannot be relied upon for any purpose and do not form any part of any agreement. No liability is taken for any error, omission or misstatement. A party must rely upon its own inspection(s). Powered by www.Propertybox.io