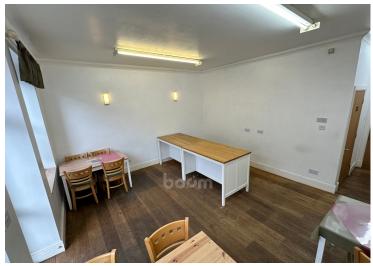

The main area has a fantastic level of floor space, with enough room for a few tables for customers, and a large counter space for staff. There is masses of natural light pouring in through the windows at the shop front, creating a bright and welcoming space for clients, customers or staff.

The convenient w.c. with disability access allows the premises to be suitable for everyone's needs. Finally, there is a kitchen space in the back, benefitting from two sinks & taps, and even space for free standing appliances.