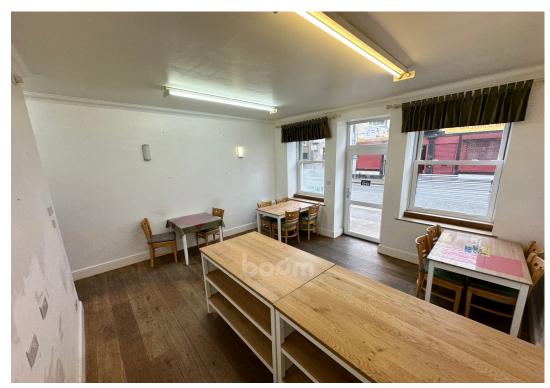

The main area has a fantastic level of floor space, with enough room for a few tables for customers, and a large counter space for staff. There is masses of natural light pouring in through the windows at the shop front, creating a bright and welcoming space for clients, customers or staff.