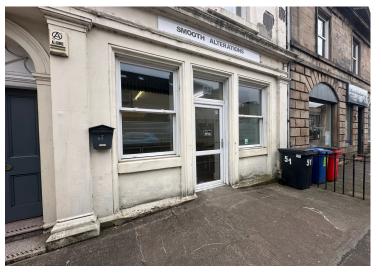

The main area has a fantastic level of floor space, with enough room for a few tables for customers, and a large counter space for staff. There is masses of natural light pouring in through the windows at the shop front, creating a bright and welcoming space for clients, customers or staff.