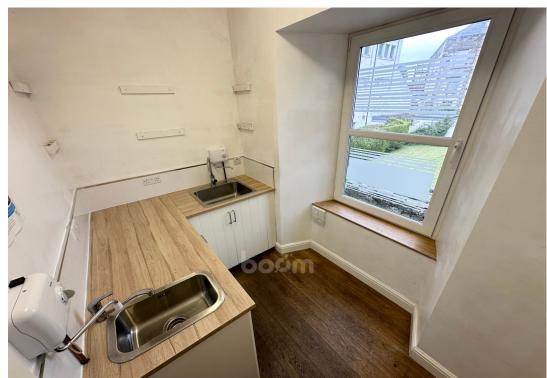

The convenient w.c. with disability access allows the premises to be suitable for everyone's needs. Finally, there is a kitchen space in the back, benefitting from two sinks & taps, and even space for free standing appliances.