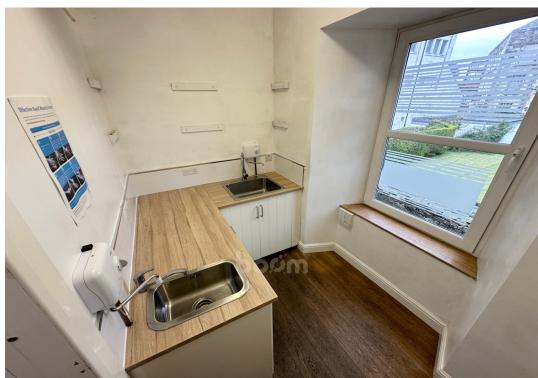

The convenient w.c. with disability access allows the premises to be suitable for everyone's needs. Finally, there is a kitchen space in the back, benefitting from two sinks & taps, and even space for free standing appliances.