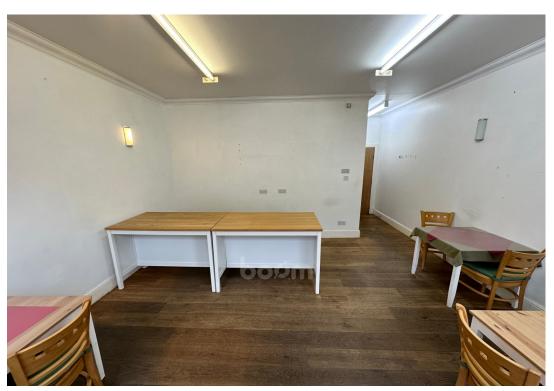

The main area has a fantastic level of floor space, with enough room for a few tables for customers, and a large counter space for staff. There is masses of natural light pouring in through the windows at the shop front, creating a bright and welcoming space for clients, customers or staff.