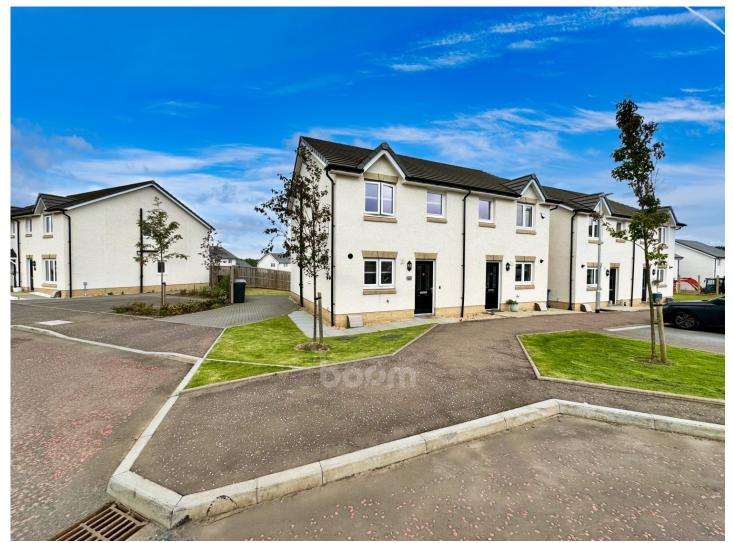

Nestled within the newly built & highly desirable Willow Gardens Development in Kilwinning, No. 42 Silver Arrow Gardens presents a stunning semi-detached home offering both stylish and spacious accommodation.

To the front is a manicured lawn section with monobloc driveway to the side of the home and a paved walkway leading to the entrance. You are welcomed through a fresh and inviting reception hallway which sets the tone for the remainder of the property.