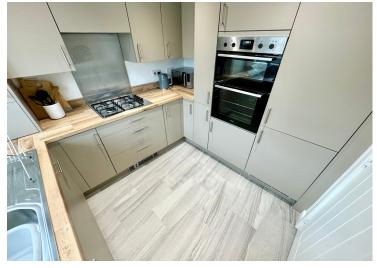

The modern kitchen is fitted with a host of wall and base mounted units paired with oak effect worktops for an elegant and efficient workspace. Quality integrated appliances include a 4-ring gas hob, electric oven/grill, fridge/freezer and dishwasher which will all be included in the sale. Completing the ground level is a W.C. which is perfectly elegant in all its simplicity.