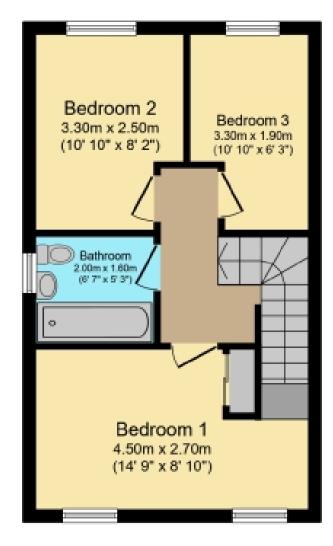

**Ground Floor** 

Floor area 36.8 m<sup>2</sup> (396 sq.ft.)

First Floor

Floor area 36.8 m2 (396 sq.ft.)

TOTAL: 73.6 m<sup>2</sup> (792 sq.ft.)

On to the upper level are three well-proportioned bedrooms with Bedroom One showcasing sliding mirrored wardrobes. Completing the home internally is a pristine family bathroom comprising of bathtub with overhead shower, W.C. and wash hand basin.

Viewing by appointment - please contact The Property Boom to arrange a viewing or for any further information and a copy of the Home Report. Any areas, measurements or distances quoted are approximate and floor Plans are only for illustration purposes and are not to scale. Thank you.