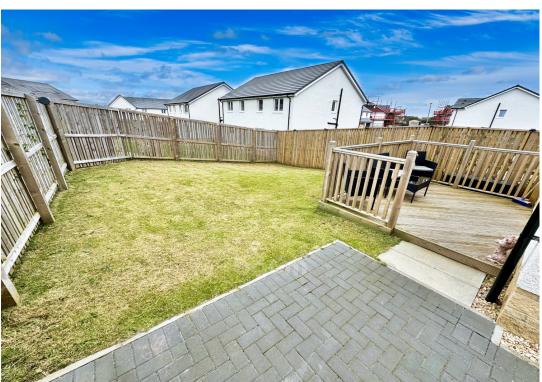

To the rear of No. 42 is an extensive and predominantly laid to lawn garden, with a raised sociable decking area, perfect for both children and pets alike.

The property further benefits from gas central heating and double glazing throughout.