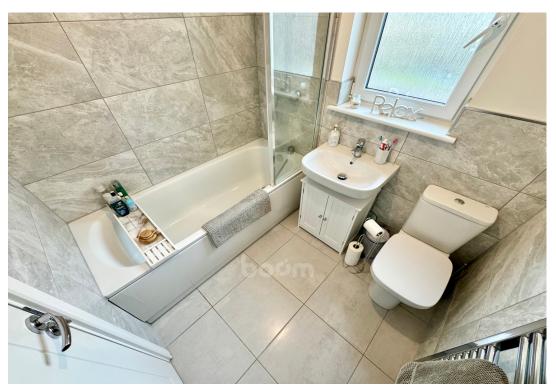

On to the upper level are three well-proportioned bedrooms with Bedroom One showcasing sliding mirrored wardrobes. Completing the home internally is a pristine family bathroom comprising of bathtub with overhead shower, W.C. and wash hand basin.