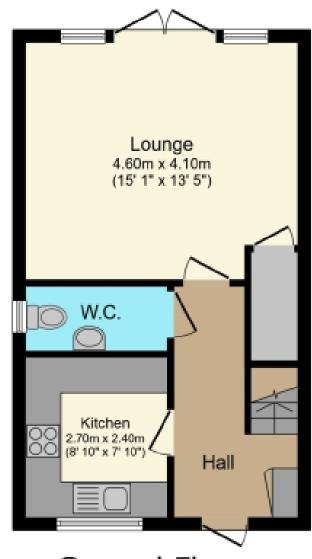

**Ground Floor** 

Floor area 36.8 m<sup>2</sup> (396 sq.ft.)

First Floor

Floor area 36.8 m2 (396 sq.ft.)

TOTAL: 73.6 m<sup>2</sup> (792 sq.ft.)

The modern kitchen is fitted with a host of wall and base mounted units paired with oak effect worktops for an elegant and efficient workspace. Quality integrated appliances include a 4-ring gas hob, electric oven/grill, fridge/freezer and dishwasher which will all be included in the sale. Completing the ground level is a W.C. which is perfectly elegant in all its simplicity.