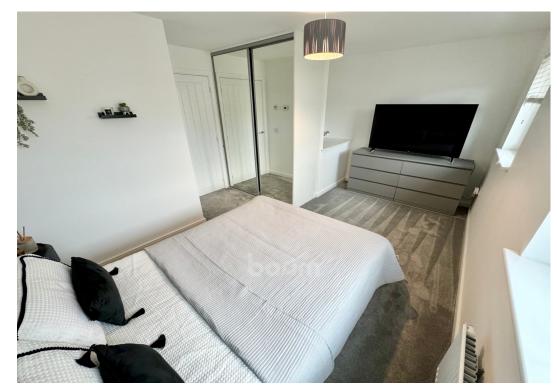

On to the upper level are three well-proportioned bedrooms with Bedroom One showcasing sliding mirrored wardrobes. Completing the home internally is a pristine family bathroom comprising of bathtub with overhead shower, W.C. and wash hand basin.