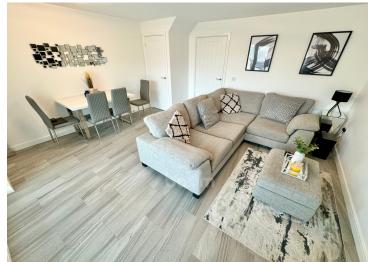

The spacious family lounge is decorated with bright, neutral tones and chic oak effect flooring for a stylish space to relax and unwind. The generous dimensions of the lounge allow for ample dining space with French doors leading out to the decking area, perfect for entertaining during the summer months.