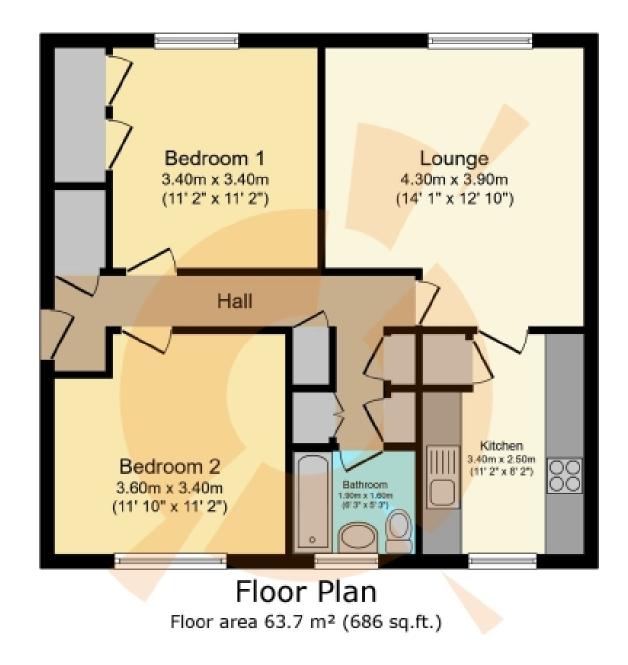

## TOTAL: 63.7 m<sup>2</sup> (686 sq.ft.)

This floor plan is for illustrative purposes only. It is not drawn to scale. Any measurements, floor areas (including any total floor area), openings and orientations are approximate. No details are guaranteed, they cannot be relied upon for any purpose and do not form any part of any agreement. No liability is taken for any error, omission or misstatement. A party must rely upon its own inspection(s). Powered by www.Propertybox.io