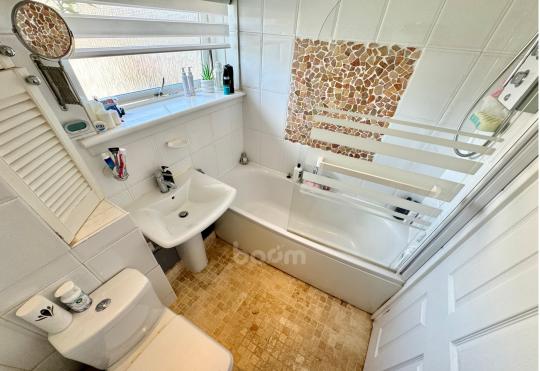

The modern fitted kitchen featuring sleek white gloss base and wall units are complimented by dark wood worktops and under cabinet task lighting providing the perfect place for cooking family meals.

The sleek three-piece white bathroom suite offers a clean, modern design, featuring a full-size bathtub with an electric shower conveniently positioned overhead for both bath and shower options. The suite includes a contemporary pedestal sink and a matching toilet, both in pristine white. The electric shower provides efficient, on-demand hot water, while the bathtub is perfect for relaxing soaks.