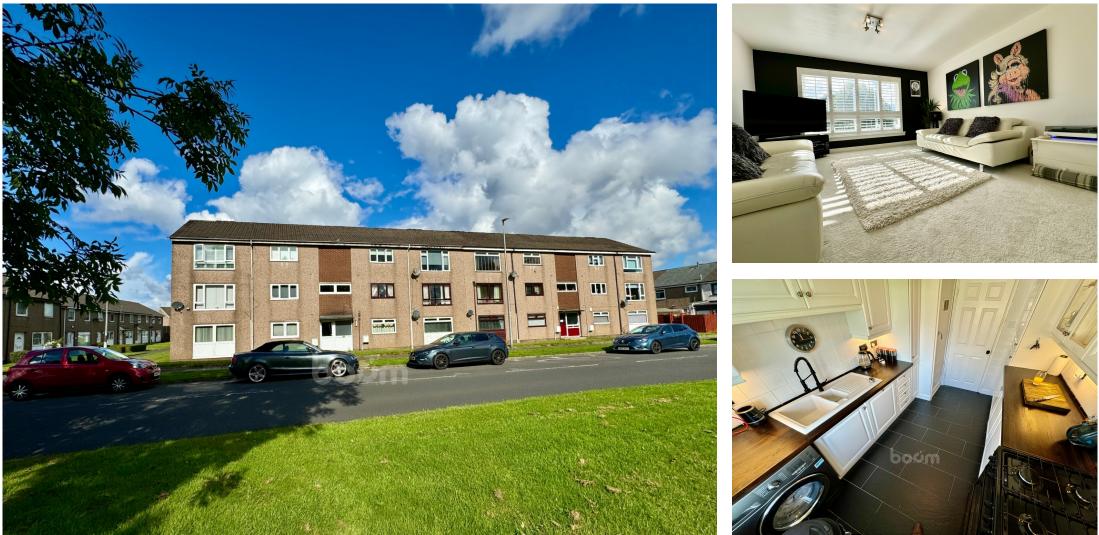

## THE PROPERTY

\*\*HI-TECH APARTMENT \* Smart power sockets \* Alexa controlled central heating \* Beautifully presented throughout with bespoke shutter blinds \*TOP FLOO \* Two Double bedrooms\*Garden space\* FLOORED LOFT SPACE\* Highly desirable location\* Excellent for commuting\* BOOM HD VIDEO AVAILABLE\* This stunning first-floor flat, situated on the sought-after Cockels Loan in Renfrew, is a must-see. Boasting two spacious bedrooms and a bright, open outlook, this immaculate property is presented in excellent condition. Perfect for a range of buyers, it offers both style and comfort in a prime location. Don't miss the opportunity to make this exceptional home yours!

Upon entering the well maintained communal close, you are aware the residents take a pride in the appearance of this area. Internally, the accommodation comprises of a welcoming entrance hall with five generous storage cupboards.

The bright and spacious lounge decorated in neutral tones is awash with natural light from the exceptionally large double glazed window formation. The property boasts bespoke window shutters and smart power sockets/central heating system designed to be used using your voice, touch or mobile device. The Smart Power sockets are compatible with Alexa and Google Home, so you can control your devices, TV, lights and appliances wherever you are.

The modern fitted kitchen featuring sleek white gloss base and wall units are complimented by dark wood worktops and under cabinet task lighting providing the perfect place for cooking family meals.

The sleek three-piece white bathroom suite offers a clean, modern design, featuring a full-size bathtub with an electric shower conveniently positioned overhead for both bath and shower options. The suite includes a contemporary pedestal sink and a matching toilet, both in pristine white. The electric shower provides efficient, on-demand hot water, while the bathtub is perfect for relaxing soaks.