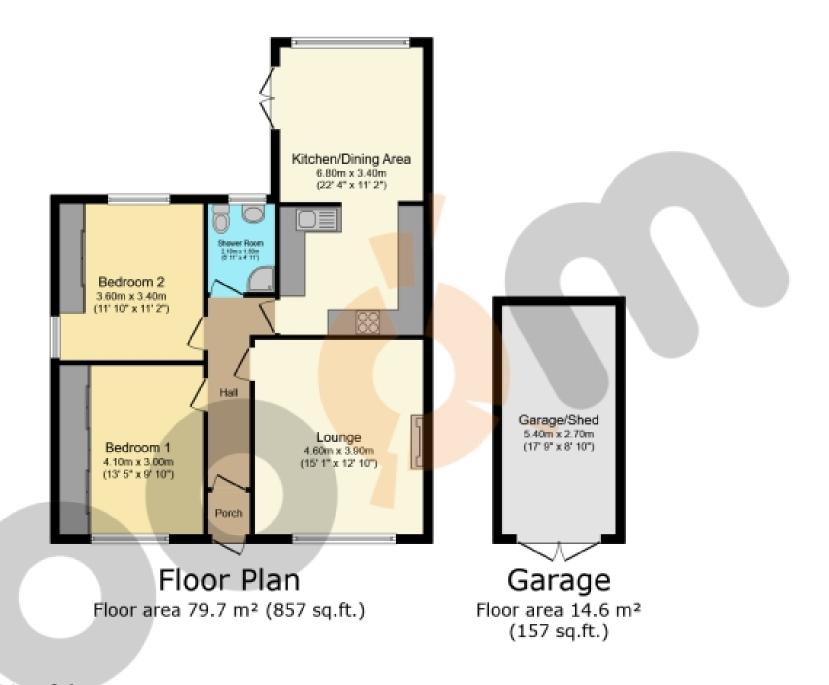

6 Shanks Crescent, Johnstone

TOTAL: 94.2 m<sup>2</sup> (1,014 sq.ft.)

This floor plan is for illustrative purposes only. It is not drawn to scale. Any measurements, floor areas (including any total floor area), openings and orientations are approximate. No details are guaranteed, they cannot be relied upon for any purpose and do not form any part of any agreement. No liability is taken for any error, omission or misstatement. A party must rely upon its own inspection(s). Powered by www.Propertybox.io

Viewing by appointment - please contact The Property Boom to arrange a viewing or for any further information and a copy of the Home Report. Any areas, measurements or distances quoted are approximate and floor Plans are only for illustration purposes and are not to scale.