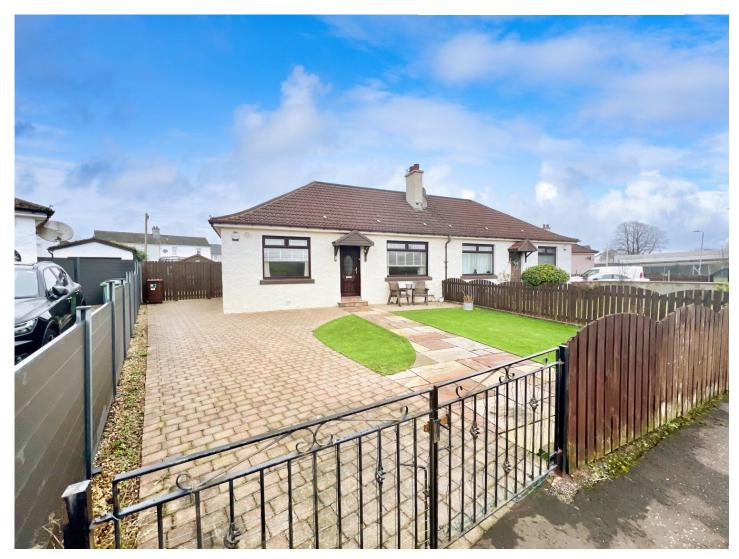

Welcome to No. 6 Shanks Crescent and this fabulous semi-detached bungalow set within a seldom available Johnstone locale. The property boasts two spacious double bedrooms on one level, and landscaped gardens, making this the perfect downsizing opportunity or family home!

The front of the property is lined with fencing which opens to give access to the multi-car monobloc driveway. The rest of the front garden features low maintenance synthetic lawn and well-kept walkways.