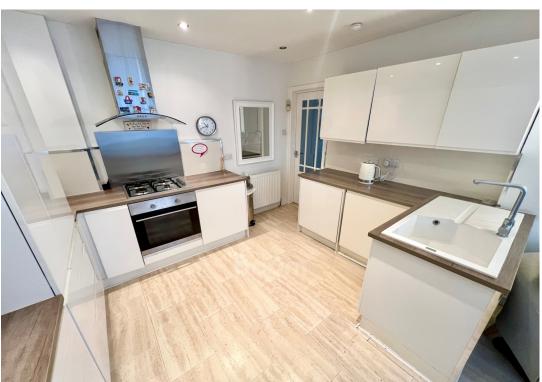

The contemporary kitchen features an array of base and wall mounted cabinetry paired with contrasting butcherblock effect countertops for a stylish look. Integrated appliances include a 4-ring gas hob, electric oven/grill, extractor hood, and fridge/freezer which will all be included within the sale. The sociable layout of the kitchen allows ample space for a dining table and chairs, as well as a family area which boasts chic French doors leading out to the rear garden.