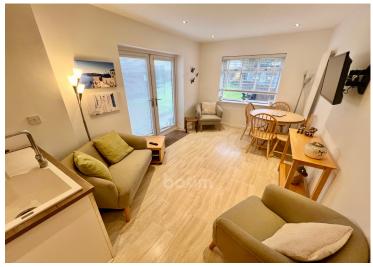

The contemporary kitchen features an array of base and wall mounted cabinetry paired with contrasting butcherblock effect countertops for a stylish look. Integrated appliances include a 4-ring gas hob, electric oven/grill, extractor hood, and fridge/freezer which will all be included within the sale. The sociable layout of the kitchen allows ample space for a dining table and chairs, as well as a family area which boasts chic French doors leading out to the rear garden.