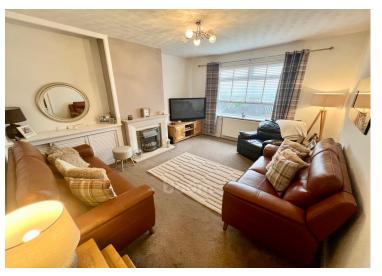

Step inside and you are greeted with the welcoming entrance hallway which gives access to all rooms. The lounge boasts impressive dimensions and basks in a warm sunlight glow thanks to the large window formations. Light, neutral décor gives an elegant feel to the space.