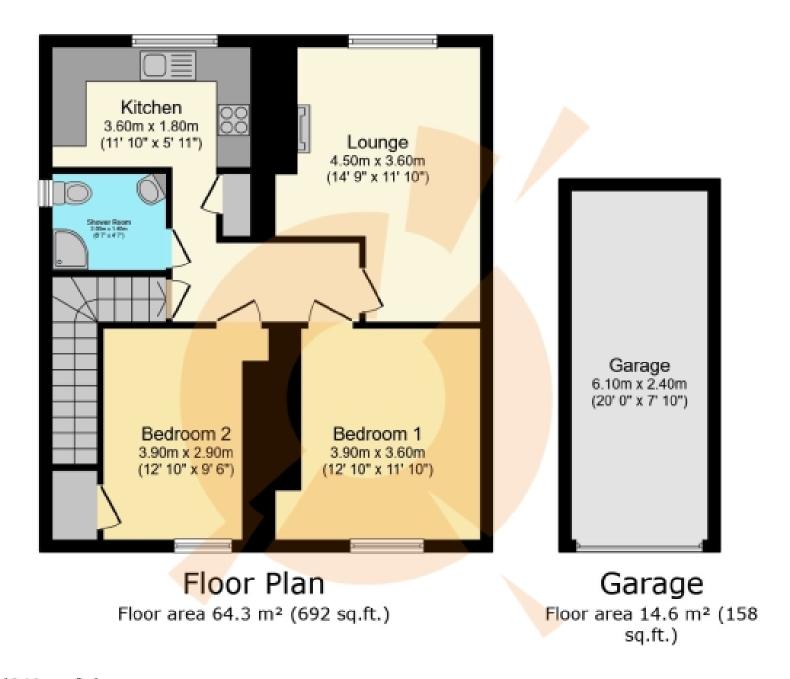

15 Kirkbride Crescent, Crosshill, Maybole

TOTAL: 78.9 m<sup>2</sup> (849 sq.ft.)

The property benefits from a multi car driveway and a garage, offering safe off street parking.

Entering the property itself, you are presented with a spacious lounge, featuring soft neutral décor, pairing well with the wood effect flooring. The kitchen is well appointed, with wall and base mounted cabinetry, and space for free standing appliances.

In the property you will also find 2 generously proportioned bedrooms. Completing the interior is a three piece shower room, comprising of a w.c., wash hand basin and a walk in corner shower.

Living in Crosshill, near Maybole, offers a peaceful village lifestyle with beautiful rural surroundings in South Ayrshire. Residents enjoy a close-knit community, scenic countryside views, and proximity to historic sites such as Culzean Castle. The village provides easy access to the amenities of Maybole and is just a short drive from Ayr, where you'll find more extensive shopping, dining, and entertainment options. It's the ideal location for those seeking a quieter life while staying connected to larger towns and coastal attractions.