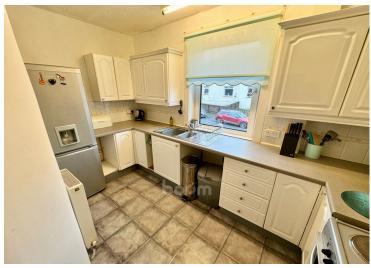

The property benefits from a multi car driveway and a garage, offering safe off street parking.

Entering the property itself, you are presented with a spacious lounge, featuring soft neutral décor, pairing well with the wood effect flooring. The kitchen is well appointed, with wall and base mounted cabinetry, and space for free standing appliances.