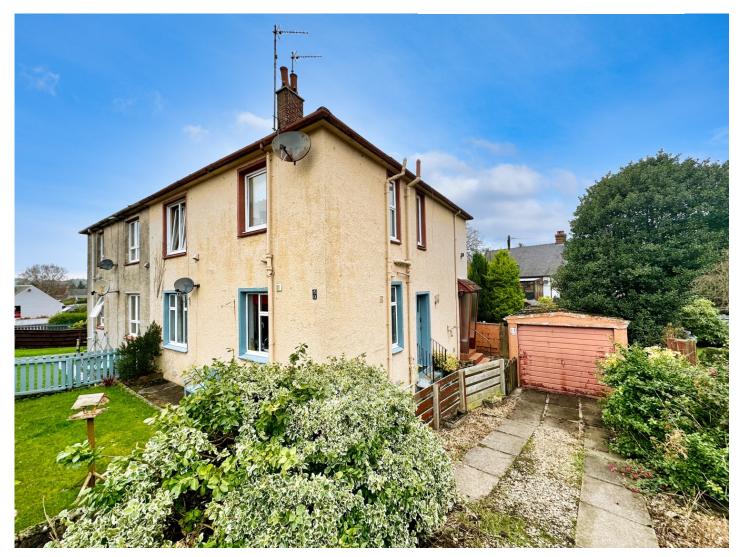

15 Kirkbride Crescent, Crosshill, Maybole

TOTAL: 78.9 m<sup>2</sup> (849 sq.ft.)

The property benefits from a multi car driveway and a garage, offering safe off street parking.

Entering the property itself, you are presented with a spacious lounge, featuring soft neutral décor, pairing well with the wood effect flooring. The kitchen is well appointed, with wall and base mounted cabinetry, and space for free standing appliances.