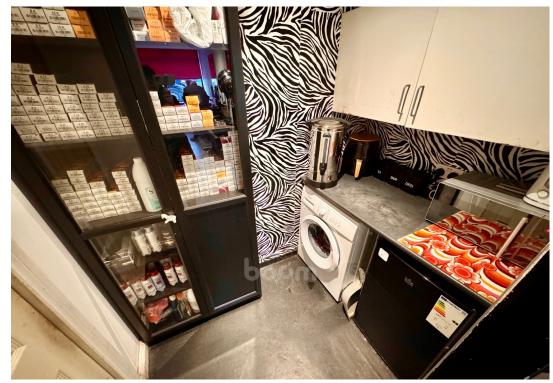

The shop is fully equipped for immediate salon operation which includes four salon chairs and two hair-washing stations, with ample room for further customisation or expansion. The open plan design can be personalised to suit your brand. A kitchen and storage area ensures functionality, and the property includes a W.C. for the convenience of staff and customers.