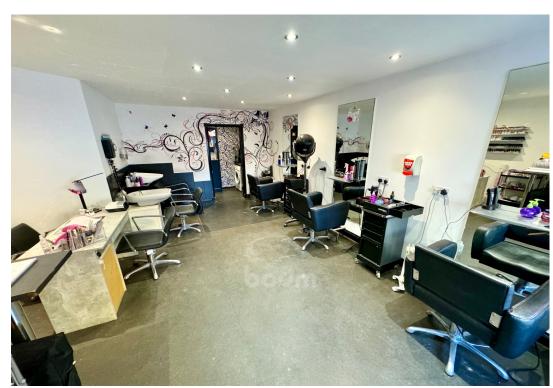

The shop is fully equipped for immediate salon operation which includes four salon chairs and two hair-washing stations, with ample room for further customisation or expansion. The open plan design can be personalised to suit your brand. A kitchen and storage area ensures functionality, and the property includes a W.C. for the convenience of staff and customers.