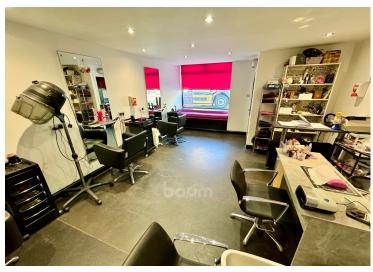

The shop is fully equipped for immediate salon operation which includes four salon chairs and two hair-washing stations, with ample room for further customisation or expansion. The open plan design can be personalised to suit your brand. A kitchen and storage area ensures functionality, and the property includes a W.C. for the convenience of staff and customers.