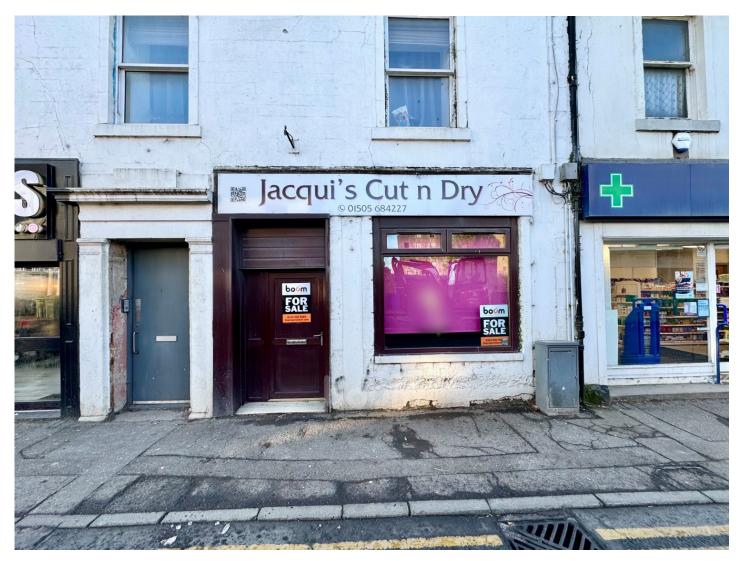

Situated in the centre of Kilbirnie, this popular hair salon offers a well-positioned business unit in the town's most visible and high-traffic street. No. 80 Main Street is perfectly located to attract both local footfall and passing traffic on route to Largs and A737 routes. This property is ideal for a variety of business ventures with plenty of growth potential.

Currently operating as a hair salon, this property is suited for various business ventures. The versatile layout and prominent location provide countless possibilities to make your mark in this vibrant community.