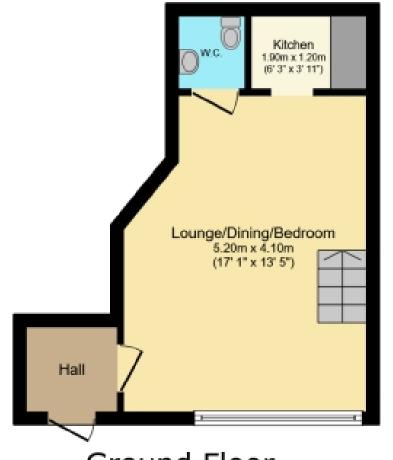

80 Main Street, Kilbirnie

Offers In The Region Of £30,000

Basement

Floor area 47.0 m<sup>2</sup> (506 sq.ft.)

Ground Floor

Floor area 25.6 m<sup>2</sup> (275 sq.ft.)

TOTAL: 72.6 m<sup>2</sup> (782 sq.ft.)

The shop is fully equipped for immediate salon operation which includes four salon chairs and two hair-washing stations, with ample room for further customisation or expansion. The open plan design can be personalised to suit your brand. A kitchen and storage area ensures functionality, and the property includes a W.C. for the convenience of staff and customers.

Viewing is by appointment - please contact The Property Boom to arrange a viewing or for any further information. Any areas, measurements or distances quoted are approximate and floor Plans are only for illustration purposes and are not to scale.