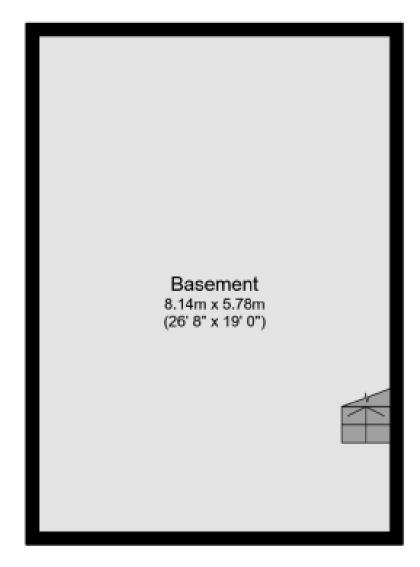

80 Main Street, Kilbirnie

Offers In The Region Of £30,000

Basement

Floor area 47.0 m<sup>2</sup> (506 sq.ft.)

Ground Floor

Floor area 25.6 m<sup>2</sup> (275 sq.ft.)

TOTAL: 72.6 m<sup>2</sup> (782 sq.ft.)

Additional potential lies beneath the shop floor, with a large basement that can be developed for extra storage, workspace, or another innovative use to enhance the business. Nearby car parks provide plenty of off-street parking for both residents and visitors.