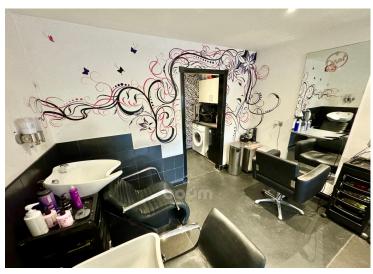

The shop is fully equipped for immediate salon operation which includes four salon chairs and two hair-washing stations, with ample room for further customisation or expansion. The open plan design can be personalised to suit your brand. A kitchen and storage area ensures functionality, and the property includes a W.C. for the convenience of staff and customers.