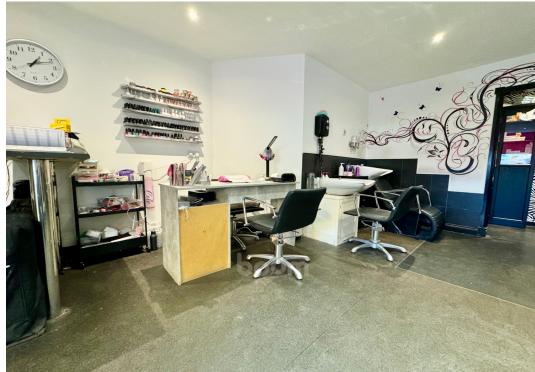

The shop is fully equipped for immediate salon operation which includes four salon chairs and two hair-washing stations, with ample room for further customisation or expansion. The open plan design can be personalised to suit your brand. A kitchen and storage area ensures functionality, and the property includes a W.C. for the convenience of staff and customers.