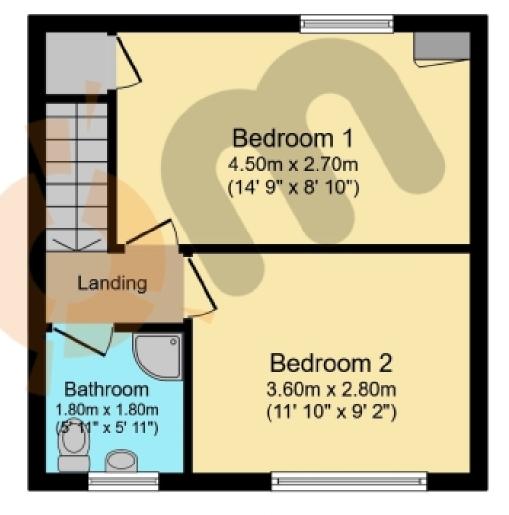

**Hollows Avenue, Paisley** 

**Ground Floor** 

Floor area 30.2 m<sup>2</sup> (326 sq.ft.)

First Floor

Floor area 30.2 m<sup>2</sup> (326 sq.ft.)

TOTAL: 60.5 m<sup>2</sup> (651 sq.ft.)

The kitchen is contemporary, and features high gloss wall and base mounted cabinetry. The hard wood effect work surfaces pair well with the ultra modern splash back tiling.

On the first floor of the property, you will find two generously proportioned double bedrooms. There is also an immaculately presented three piece shower room, comprising of a walk in corner shower, w.c., and a wash hand basin encased within a stylish vanity unit.