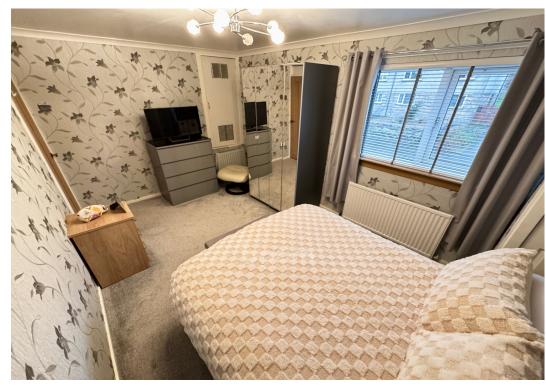

The kitchen is contemporary, and features high gloss wall and base mounted cabinetry. The hard wood effect work surfaces pair well with the ultra modern splash back tiling.

On the first floor of the property, you will find two generously proportioned double bedrooms. There is also an immaculately presented three piece shower room, comprising of a walk in corner shower, w.c., and a wash hand basin encased within a stylish vanity unit.