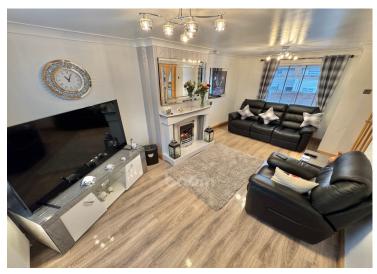

To the front of the property, is a private driveway, offering safe and convenient off street parking. Entering the property itself, you are presented with a welcoming entrance hallway, connecting you with the lounge and the kitchen. The family lounge is stylish, and has masses of natural light pouring in through the dual aspect windows. There is a focal point fireplace, which adds to the modern charm of this room.