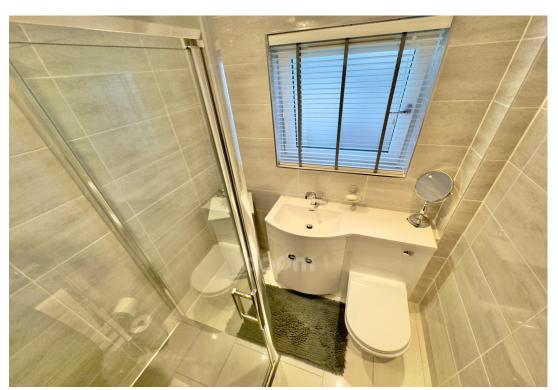

The kitchen is contemporary, and features high gloss wall and base mounted cabinetry. The hard wood effect work surfaces pair well with the ultra modern splash back tiling.

On the first floor of the property, you will find two generously proportioned double bedrooms. There is also an immaculately presented three piece shower room, comprising of a walk in corner shower, w.c., and a wash hand basin encased within a stylish vanity unit.