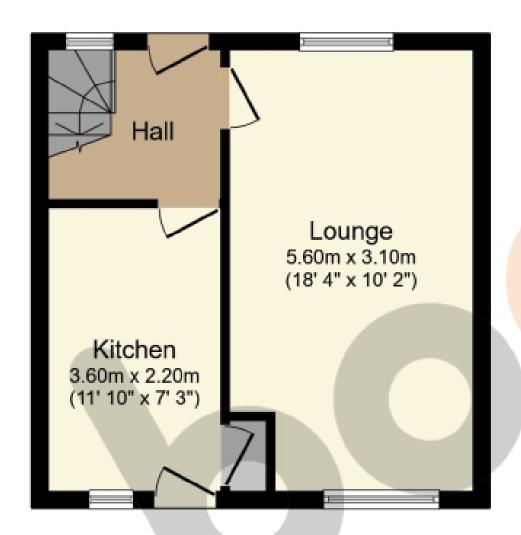

**Hollows Avenue, Paisley** 

**Ground Floor** 

Floor area 30.2 m<sup>2</sup> (326 sq.ft.)

First Floor

Floor area 30.2 m<sup>2</sup> (326 sq.ft.)

TOTAL: 60.5 m<sup>2</sup> (651 sq.ft.)