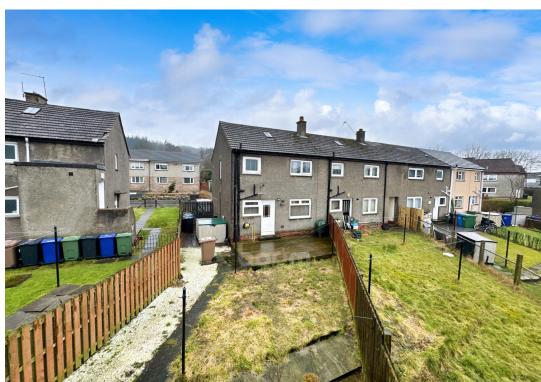

To the rear of the property, you will find a fully enclosed garden, with an impressive decking area, the ideal space for dining alfresco on a warm summers' day.

The property further benefits form gas central heating and double glazing throughout.