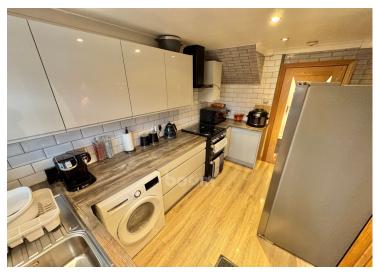

The kitchen is contemporary, and features high gloss wall and base mounted cabinetry. The hard wood effect work surfaces pair well with the ultra modern splash back tiling.

On the first floor of the property, you will find two generously proportioned double bedrooms. There is also an immaculately presented three piece shower room, comprising of a walk in corner shower, w.c., and a wash hand basin encased within a stylish vanity unit.