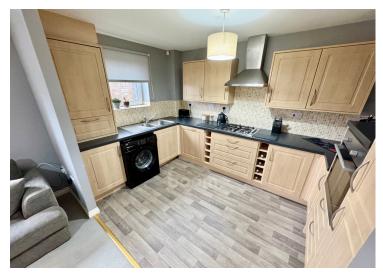

The lounge is spacious, and has been decorated with modern neutral tones. The large window formation allows masses of natural light all throughout the day. The open plan kitchen is contemporary and features wall and base mounted cabinetry. There is a range of integrated appliances, including an oven, gas hob and an extractor hood.