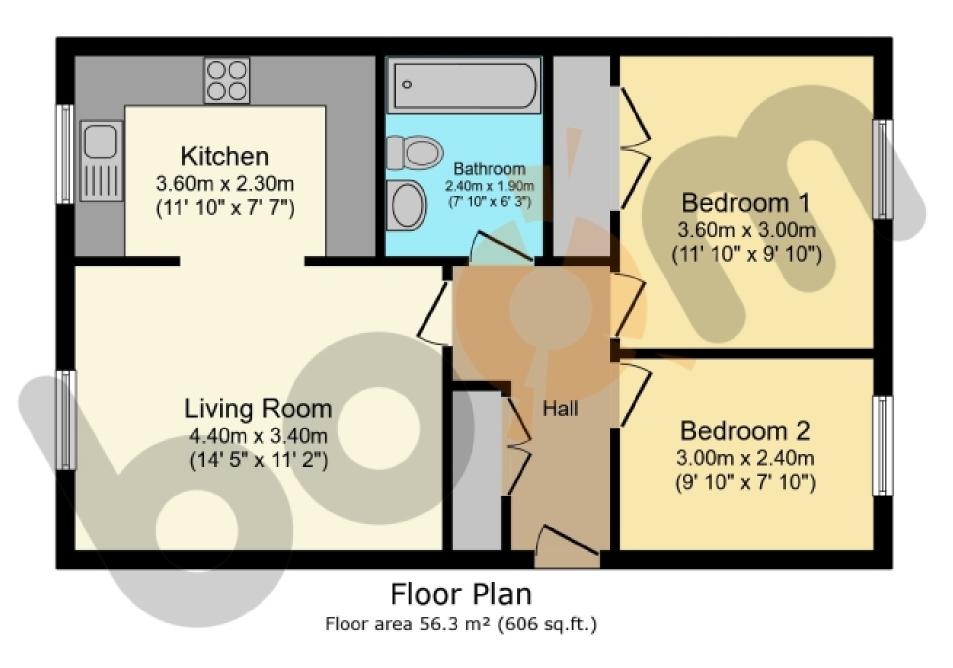

12 0-2 Whimbrel Wynd, Renfrew

TOTAL: 56.3 m<sup>2</sup> (606 sq.ft.)

Externally, the property has plentiful visitors and residents parking. There is a secure door entry system, and the communal close has been well kept by the current owners and their neighbours.

Entering the flat itself, you a presented with a welcoming entrance hallway, seamlessly connecting you with the open plan lounge/kitchen, three piece bathroom, and the two bedrooms.

The lounge is spacious, and has been decorated with modern neutral tones. The large window formation allows masses of natural light all throughout the day. The open plan kitchen is contemporary and features wall and base mounted cabinetry. There is a range of integrated appliances, including an oven, gas hob and an extractor hood.

Both bedrooms are spacious doubles, and bedroom one has the added benefit of in built storage solutions. Completing the flat, is a three piece bathroom, comprising of a shower over head bath, a w.c. and a wash hand basin.