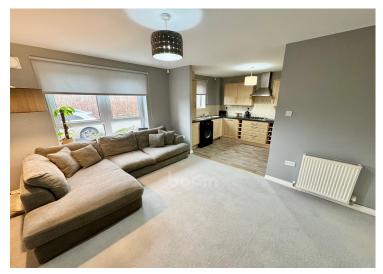

The lounge is spacious, and has been decorated with modern neutral tones. The large window formation allows masses of natural light all throughout the day. The open plan kitchen is contemporary and features wall and base mounted cabinetry. There is a range of integrated appliances, including an oven, gas hob and an extractor hood.