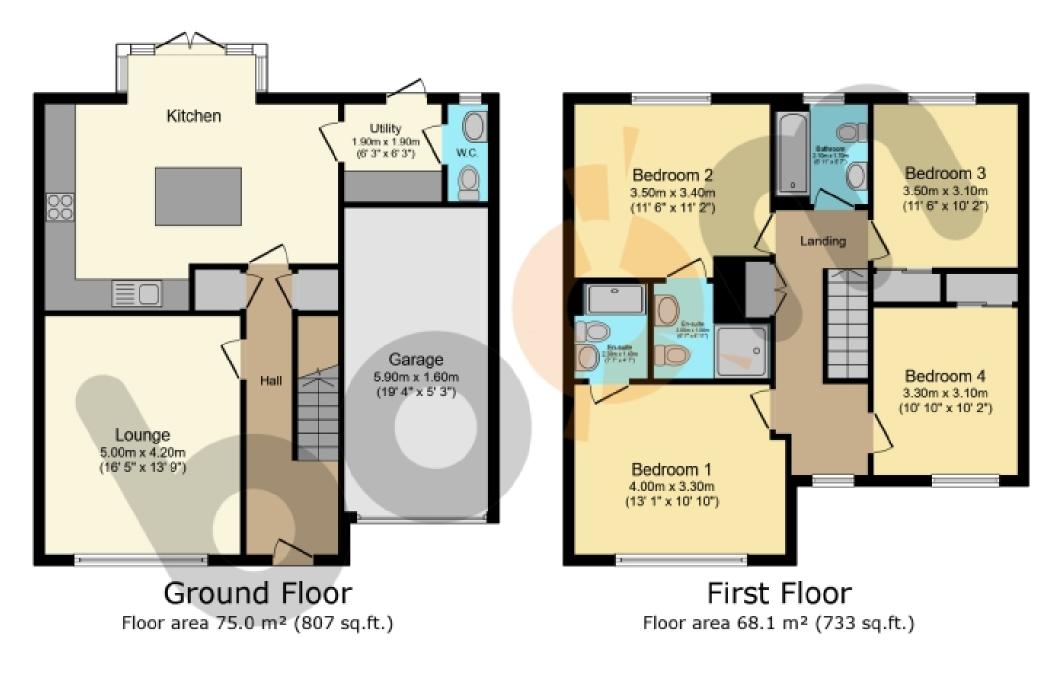

## TOTAL: 143.1 m<sup>2</sup> (1,541 sq.ft.)

This floor plan is for illustrative purposes only. It is not drawn to scale. Any measurements, floor areas (including any total floor area), openings and orientations are approximate. No details are guaranter ii) they created in relief when for any response and do not for any response of the second scale of the second scale

The open-plan dining kitchen is a true showstopper, offering versatile accommodation perfect for modern family living. The kitchen is fitted with sleek wall and base mounted units, complemented by contrasting butcher-block effect countertops and an ultra-modern island. Integrated appliances include a 5-ring gas hob with extractor hood, double oven, fridge/freezer and dishwasher. The generous layout accommodates additional space for a dining table and chairs, and chic French doors provide access to the low maintenance, landscaped rear garden.

Off the kitchen, you'll find a matching utility room offering further storage solutions via wall and base mounted units, as well as under counter space for a washing machine and tumble dryer. Completing the ground floor is the downstairs w.c. which is perfectly elegant in its simplicity.

Climbing the staircase to the first floor the property boasts four generously sized bedrooms. Both Bedrooms One and Two feature contemporary en-suite shower rooms, and Bedrooms Three and Four are further complimented with in-built wardrobes, providing excellent in-built storage solutions. Completing the internal accommodation is the family bathroom which is equally impressive, offering a bathtub, W.C. and wash-hand-basin with chrome fixtures and fittings.