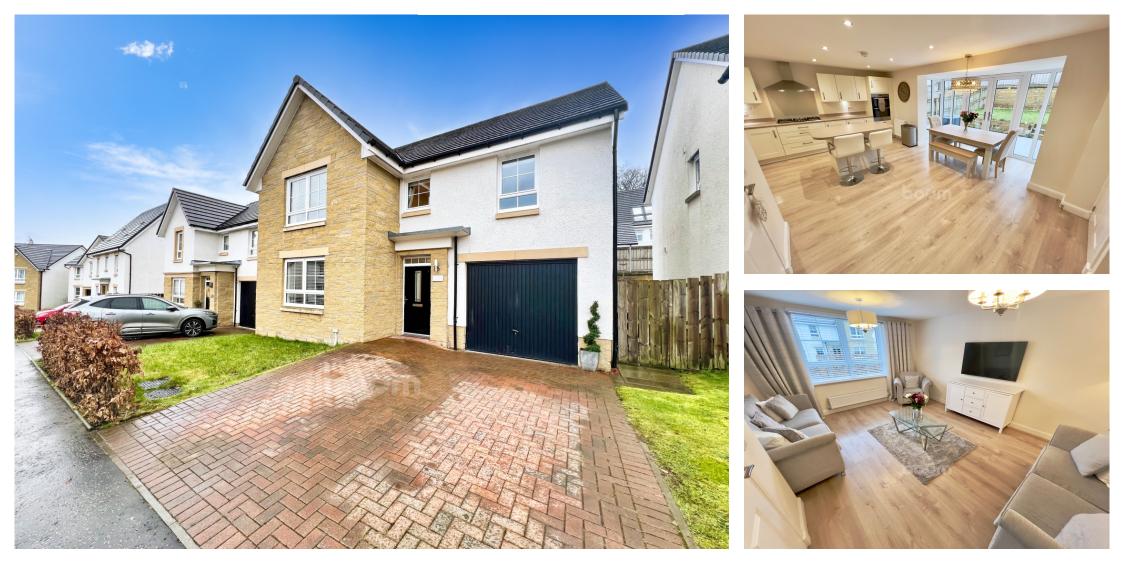

## THE PROPERTY

Nestled in the highly desirable village of Brookfield, No. 37 Merchiston Oval is a stunning detached villa which offers stylish and spacious living, making it an ideal family home. Presented to the market in true move-in condition, this exceptional property has been meticulously maintained by our clients.

The attention to detail is evident throughout, with no aspect of its immaculate presentation overlooked. Outside, the property features a generous two-car monobloc driveway and integral garage for added convenience.

Upon entering, you are greeted by a bright and inviting reception hallway, adorned with neutral décor and quality wood-effect flooring. The family lounge is well-proportioned and bathed in natural light thanks to the large, double-glazed window, and decorated in similar neutral tones.

The open-plan dining kitchen is a true showstopper, offering versatile accommodation perfect for modern family living. The kitchen is fitted with sleek wall and base mounted units, complemented by contrasting butcher-block effect countertops and an ultra-modern island. Integrated appliances include a 5-ring gas hob with extractor hood, double oven, fridge/freezer and dishwasher. The generous layout accommodates additional space for a dining table and chairs, and chic French doors provide access to the low maintenance, landscaped rear garden.