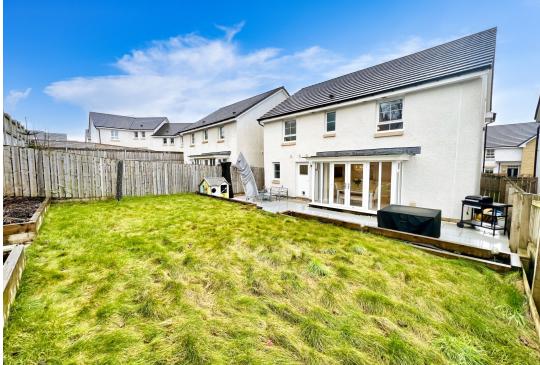

The rear garden is a private oasis, complete with a raised lawn area and large sociable patio area, ideal for entertaining or relaxing. Fully enclosed, it provides a safe and secure environment for children and pets alike.