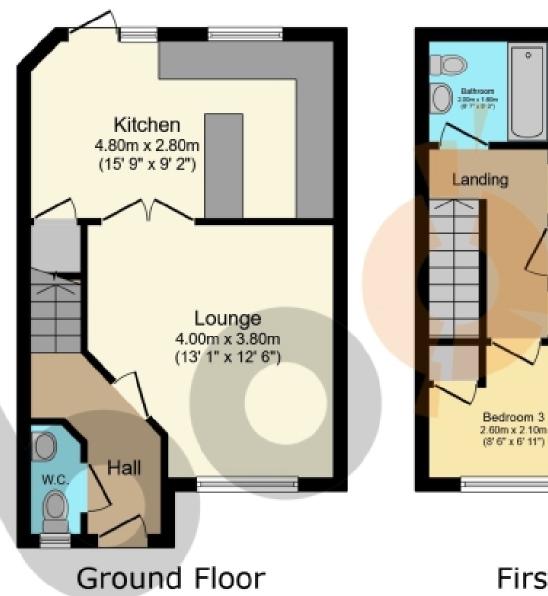

8 Dalmore Road, Kilmarnock

Floor area 34.8 m² (375 sq.ft.)

First Floor

Bedroom 2

2.90m x 2.80m

(9' 6" x 9' 2")

Bedroom 1 3.00m x 2.80m

(9' 10" x 9' 2")

Floor area 33.1 m2 (356 sq.ft.)

TOTAL: 68.0 m<sup>2</sup> (732 sq.ft.)

Welcome to No. 8 Dalmore Road, Kilmarnock. This three bedroom end terrace home, positioned in a popular locale, is the ideal opportunity for families.

Externally, the property features a private driveway, providing off street parking. Entering the property itself, you are presented with a welcoming entrance hallway, seamlessly connecting you with the ground floor w.c., and the lounge, through a stylish glass panelled door.

The lounge has masses of natural light pouring in through the window and is decorated with neutral tones, making it a blank canvas for any prospective buyers. Moving into the kitchen, you will find plenty of work and storage space, with wall and base mounted cabinetry and butcher block effect work surfaces. The designated dining area along with the breakfast bar adds to the sociable layout of this room.

On the first floor of the property, you will find three bedrooms. Bedrooms 1 and 3 have the added benefit of in built storage solutions. Completing the property internally, is a three piece family bathroom, comprising of a w.c., a shower over head bath, and a wash hand basin.