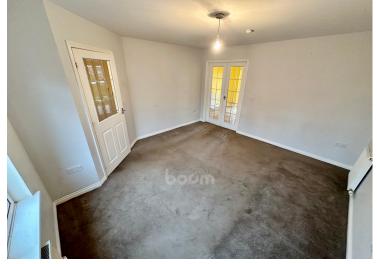

The lounge has masses of natural light pouring in through the window and is decorated with neutral tones, making it a blank canvas for any prospective buyers. Moving into the kitchen, you will find plenty of work and storage space, with wall and base mounted cabinetry and butcher block effect work surfaces. The designated dining area along with the breakfast bar adds to the sociable layout of this room.