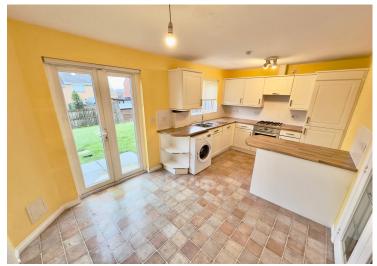

The lounge has masses of natural light pouring in through the window and is decorated with neutral tones, making it a blank canvas for any prospective buyers. Moving into the kitchen, you will find plenty of work and storage space, with wall and base mounted cabinetry and butcher block effect work surfaces. The designated dining area along with the breakfast bar adds to the sociable layout of this room.