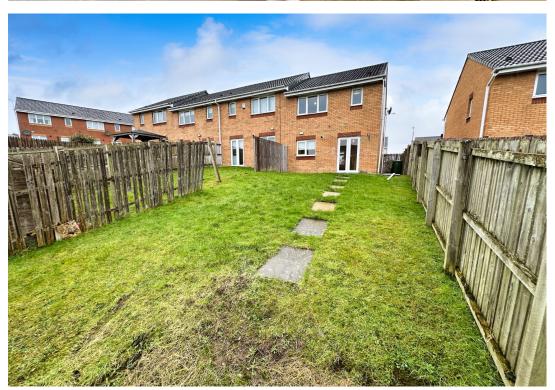

To the rear of the property, is a spacious garden, the ideal space for children and pets alike, following the necessary repairs.

The property further benefits from gas central heating and double glazing throughout.