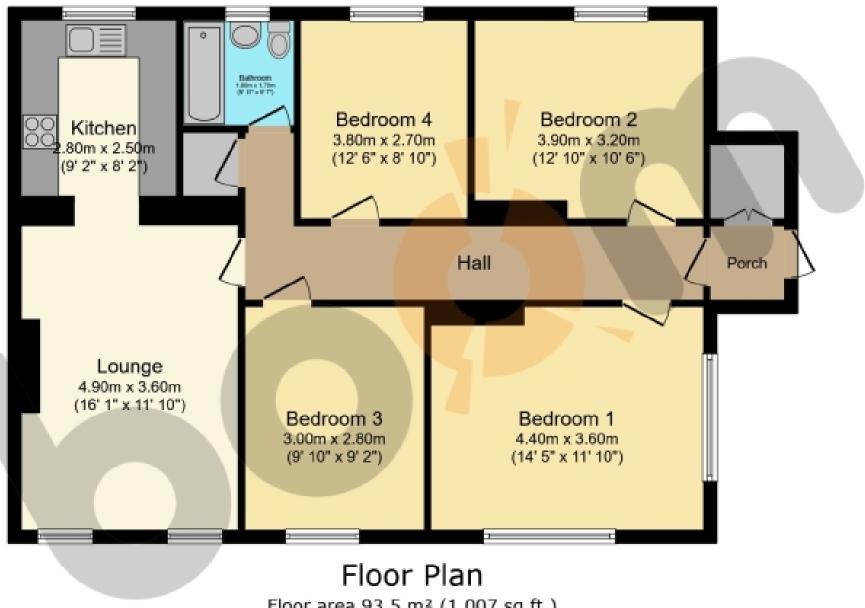

Floor area 93.5 m2 (1,007 sq.ft.)

TOTAL: 93.5 m<sup>2</sup> (1,007 sq.ft.)

Viewing by appointment - please contact The Property Boom to arrange a viewing or for any further information and a copy of the Home Report. Any areas, measurements or distances quoted are approximate and floor Plans are only for illustration purposes and are not to scale. Thank you.