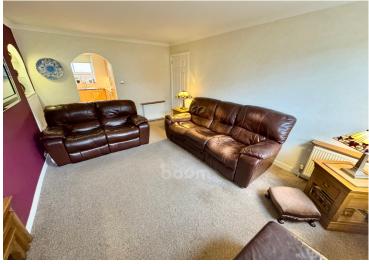

Entering the property itself, you are presented with a welcoming entrance hallway. The lounge is spacious, and has masses of natural light pouring in through the two windows.

The kitchen is open plan, making it a sociable living space. It is charming in style, with wooden wall and base mounted cabinetry, pairing well with the splash back tiling. Integrated appliances include an oven and a four ring gas hob. There are also two glass panelled cabinets, ideal for displaying favourite glassware. The spotlights in this room add a modern touch.