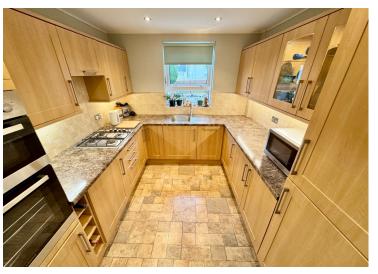

Entering the property itself, you are presented with a welcoming entrance hallway. The lounge is spacious, and has masses of natural light pouring in through the two windows.

The kitchen is open plan, making it a sociable living space. It is charming in style, with wooden wall and base mounted cabinetry, pairing well with the splash back tiling. Integrated appliances include an oven and a four ring gas hob. There are also two glass panelled cabinets, ideal for displaying favourite glassware. The spotlights in this room add a modern touch.