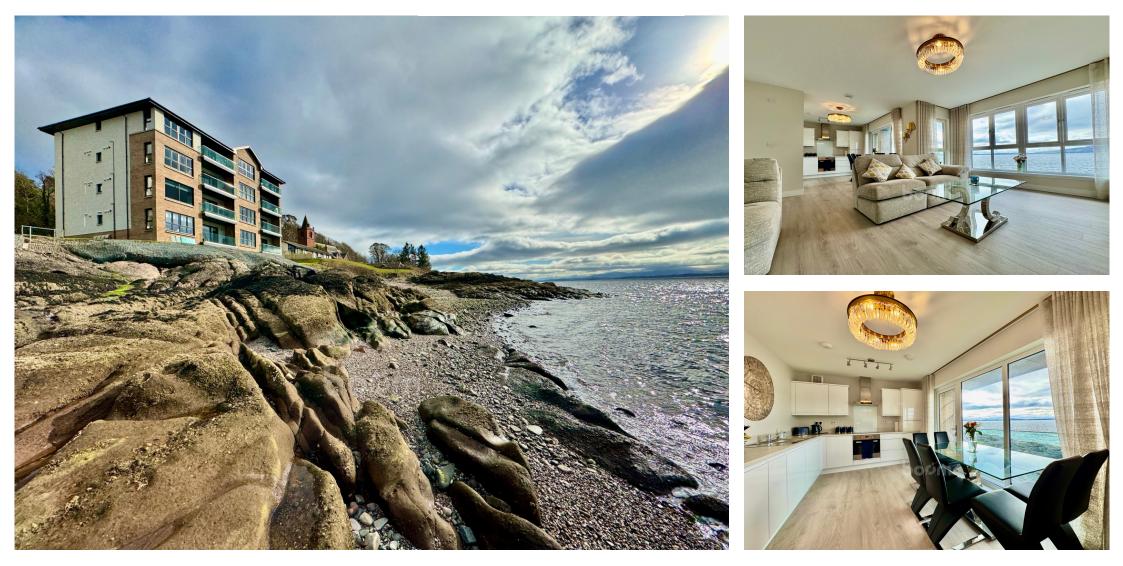

## THE PROPERTY

\*EXCLUSIVE APARTMENT WITH BREATHTAKING VIEWS OVER FIRTH OF CLYDE \* ELEGANT AND MODERN DÉCOR THROUGHOUT \* PRESENTED IN WALK IN CONDITION \* Please contact your personal estate agents, The Property Boom, for much more information and a copy of the Home Report. Welcome to Flat 1, Cunningham Court in the prestigious village of Skelmorlie. The property sits on the coastline and overlooks the waters of the Firth of Clyde. Boasting idyllic views and a spacious interior, this property provides a tranquil retreat for those looking to downsize or just looking for some coastal luxury living.

The open plan lounge seamlessly combines the living area, kitchen, and dining space, creating a bright and airy atmosphere. Natural light pours in through four double-glazed windows, enhancing the sense of openness. Modern neutral tones and high-quality wood-effect flooring throughout create a chic, tranquil setting for relaxed living.

The kitchen is equally stylish, featuring a range of base and wall units complemented by sleek white granite-effect countertops, offering both functionality and flair. Integrated appliances include a stainless-steel sink with mixer taps, an electric oven, induction hob and extractor, as well as a fridge, freezer, and dishwasher. The dedicated dining area within the kitchen provides a perfect spot to enjoy meals while taking in uninterrupted views.