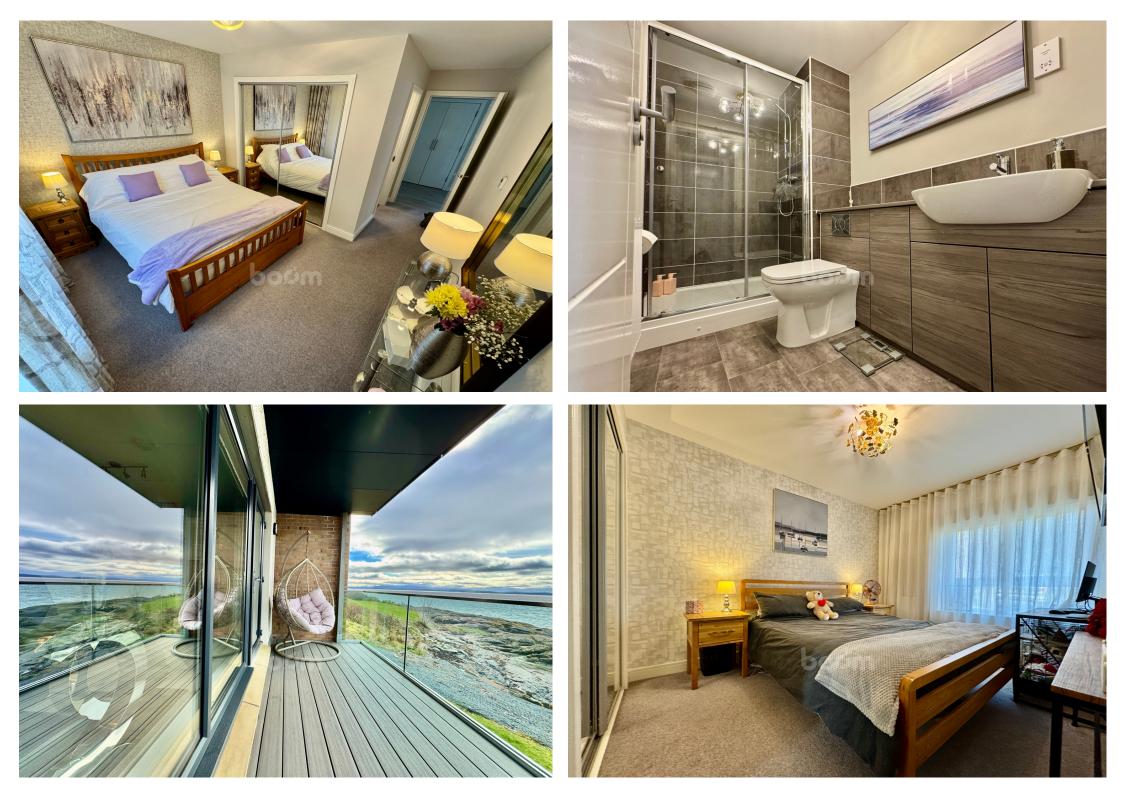

This beautiful home also offers two well-appointed bedrooms, both featuring excellent built-in storage solutions. The master bedroom is enhanced by a luxurious en-suite shower room, complete with a walk-in shower, WC, wash hand basin, and additional storage for added convenience.

Rounding off the interior is the pristine family bathroom, which continues the earthy neutral tones found throughout the property. It features a bathtub with an overhead shower, a wash hand basin with vanity storage, and a WC, offering both style and practicality.

French doors in the kitchen open onto a private balcony, perfectly positioned along the Skelmorlie coastline. Framed by composite decking and sleek glass balustrades, the balcony offers breathtaking, panoramic views over the Firth of Clyde, allowing you to enjoy the scenery year-round.