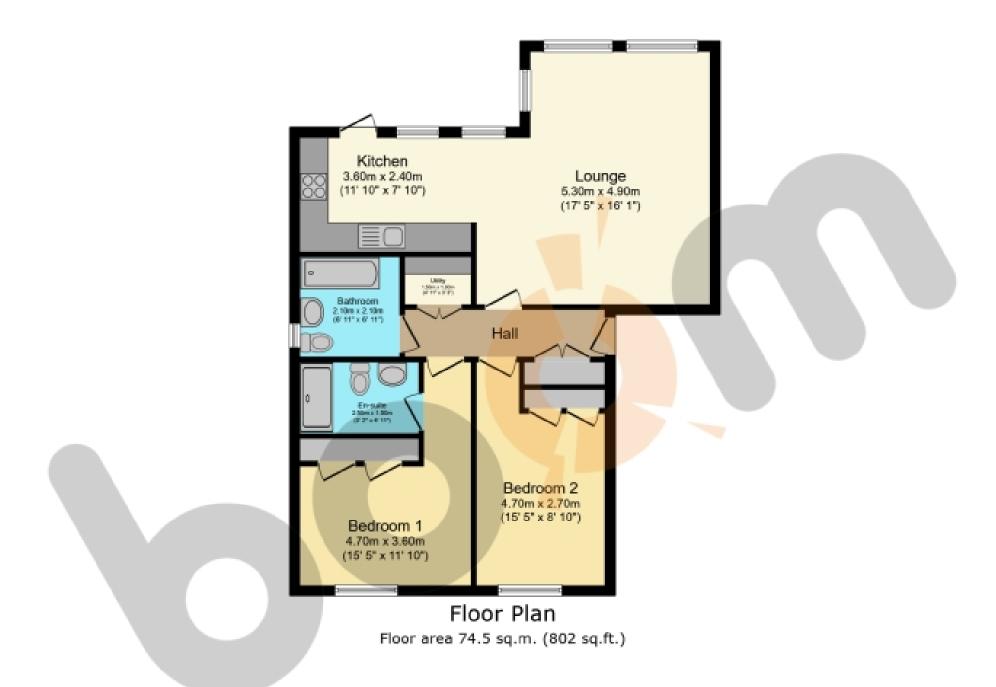

## Total floor area: 74.5 sq.m. (802 sq.ft.)

This floor plan is for illustrative purposes only. It is not drawn to scale. Any measurements, floor areas (including any total floor area), openings and orientations are approximate. No details are guaranteed, they cannot be relied upon for any purpose and do not form any part of any agreement. No liability is taken for any error, omission or misstatement. A party must rely upon its own inspection(s). Powered by www.Propertybox.io