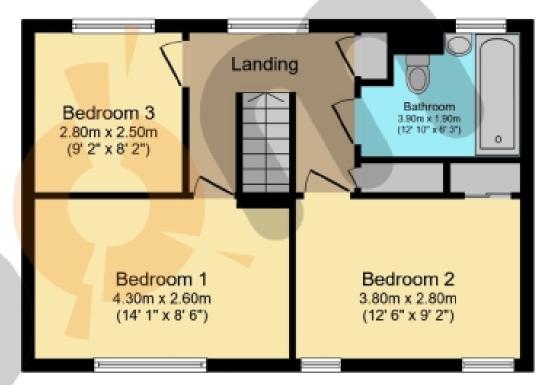

## Ground Floor Floor area 37.9 m<sup>2</sup> (408 sq.ft.)

First Floor Floor area 45.1 m<sup>2</sup> (485 sq.ft.)

## TOTAL: 83.0 m<sup>2</sup> (894 sq.ft.)

This floor plan is for illustrative purposes only. It is not drawn to scale. Any measurements, floor areas (including any total floor area), openings and orientations are approximate. No details are guaranteed, they cannot be relied upon for any purpose and do not form any part of any agreement. No liability is taken for any error, omission or misstatement. A party must rely upon its own inspection(s). Powered by www.Propertybox.io

On the first floor of the property, you will find three generously proportioned double bedrooms. Bedroom three is currently utilised as a convenient office / work from home space by the current owners.

Completing the property internally is a three piece family bathroom, comprising of a w.c., a wash hand basin encased within a vanity unit, and a bath with over head shower.

To the rear of the property, you will find a fully enclosed private garden, the ideal space for dining alfresco on a warm summers' day.