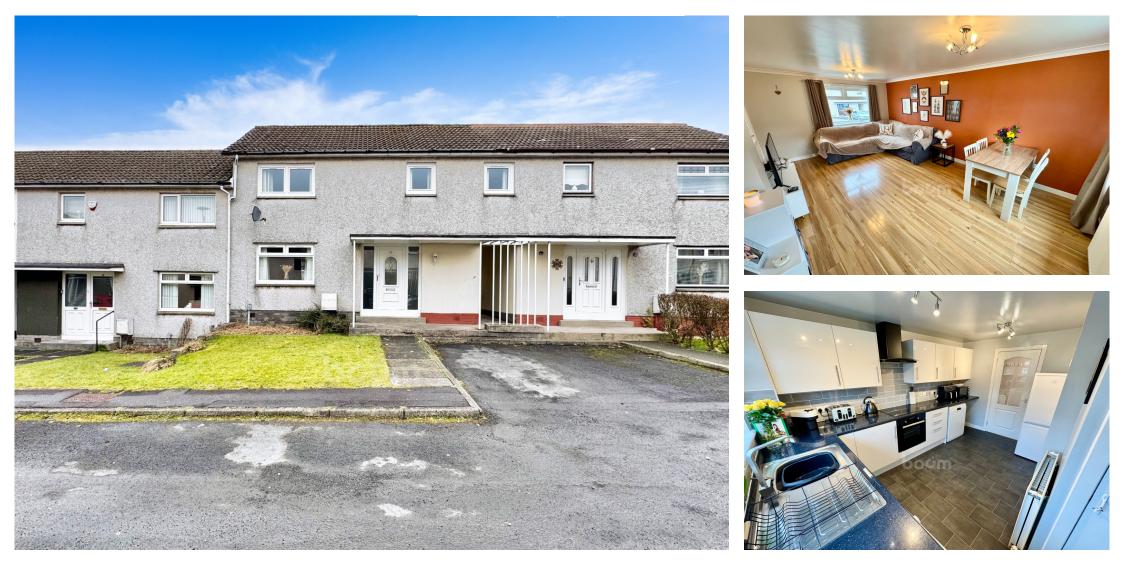

## THE PROPERTY

\*\* WALK IN CONDITION \* SPACIOUS TERRACED HOME \* DESIGNATED PARKING \* FULLY ENCLOSED REAR GARDEN \* GENEROUSLY PROPORTIONED BEDROOMS \* Please contact your personal estate agents, The Property Boom, for much more information and a copy of the Home Report. Here's what our clients love about their home... We love this property for its generous space and storage as well as its placement in a quiet, friendly cul-de-sac.

Welcome to No. 36 Finch Place, Spateston. This fabulous terraced home in a popular locale, presents a fantastic opportunity for first time buyers and families alike.

To the front of the property, is a designated parking space, offering safe and convenient off street parking. Entering the property itself, you are presented with a welcoming entrance hallway connecting you with both the kitchen and the lounge.

The lounge is spacious, and is decorated with stylish orange tones. The dual aspect window formation allows floods of natural light to enter the room all throughout the day. The lounge is spacious enough to fit both a three piece suite, while still leaving plenty of room for dining.

The kitchen is ultra modern. The white high gloss wall and base mounted cabinetry pairs well with the light grey splash back tiling. There are integrated appliances, comprising of an oven, electric hob, and an extractor hood.