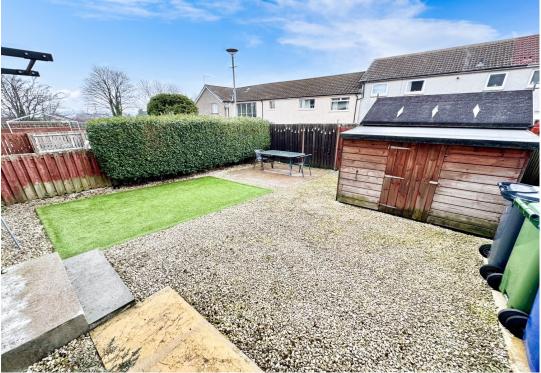

Completing the property internally is a three piece family bathroom, comprising of a w.c., a wash hand basin encased within a vanity unit, and a bath with over head shower.

To the rear of the property, you will find a fully enclosed private garden, the ideal space for dining alfresco on a warm summers' day.

The property further benefits from gas central heating & double glazing throughout. The property is of Wimpey No Fines in situ concrete - please bring this to your mortgage lenders attention.

Ideally located just short distance to Johnstone town centre which offers a great selection of local amenities including shops, eateries supermarkets and transport services. Bus and rail links give regular access throughout the area into Glasgow and further afield. The M8 motorway network is within a few miles and provides additional links to Glasgow Airport, Braehead Shopping Centre and Glasgow City Centre. For detailed information on the great local primary and secondary schools within walking distance and independent schooling, please use The Property Boom's school catchment and performance tool on our website. WOULD YOU LIKE A FREE DETAILED VALUATION OF YOUR OWN PROPERTY?