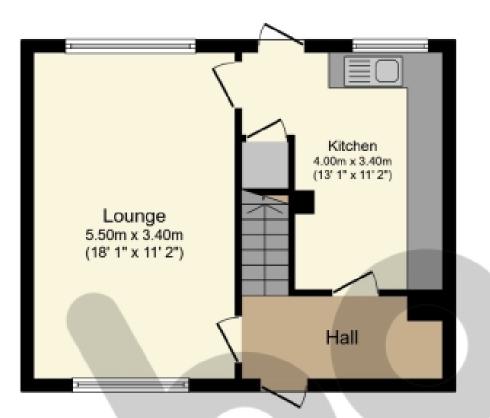

## Ground Floor Floor area 37.9 m<sup>2</sup> (408 sq.ft.)

First Floor Floor area 45.1 m<sup>2</sup> (485 sq.ft.)

## TOTAL: 83.0 m<sup>2</sup> (894 sq.ft.)

This floor plan is for illustrative purposes only. It is not drawn to scale. Any measurements, floor areas (including any total floor area), openings and orientations are approximate. No details are guaranteed, they cannot be relied upon for any purpose and do not form any part of any agreement. No liability is taken for any error, omission or misstatement. A party must rely upon its own inspection(s). Powered by www.Propertybox.io

Welcome to No. 36 Finch Place, Spateston. This fabulous terraced home in a popular locale, presents a fantastic opportunity for first time buyers and families alike.

To the front of the property, is a designated parking space, offering safe and convenient off street parking. Entering the property itself, you are presented with a welcoming entrance hallway connecting you with both the kitchen and the lounge.

The lounge is spacious, and is decorated with stylish orange tones. The dual aspect window formation allows floods of natural light to enter the room all throughout the day. The lounge is spacious enough to fit both a three piece suite, while still leaving plenty of room for dining.

The kitchen is ultra modern. The white high gloss wall and base mounted cabinetry pairs well with the light grey splash back tiling. There are integrated appliances, comprising of an oven, electric hob, and an extractor hood.