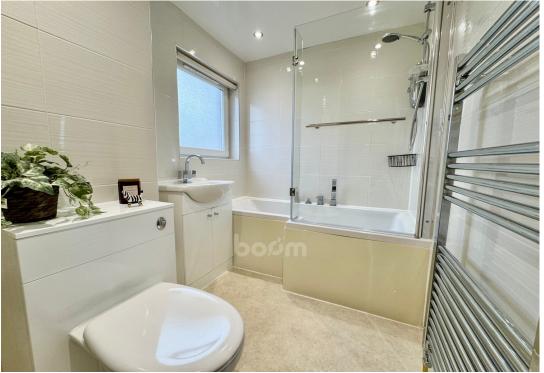

Completing the property internally is a three piece family bathroom, comprising of a w.c., a wash hand basin encased within a vanity unit, and a bath with over head shower.

To the rear of the property, you will find a fully enclosed private garden, the ideal space for dining alfresco on a warm summers' day.