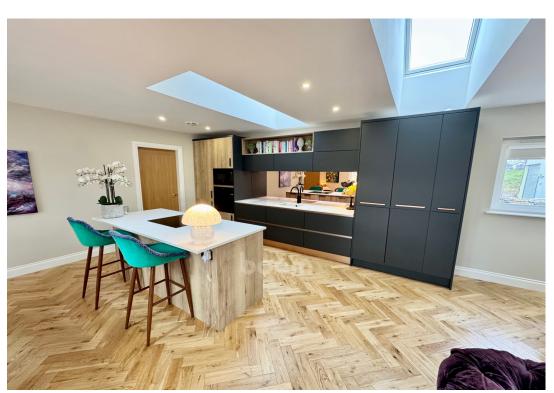

Entering the property itself, you're greeted by a bright and inviting entrance hallway with hardwood flooring that flows seamlessly into the expansive living area. The open-plan layout of the living area ensures a sociable and connected feel throughout the home. It's generous size offers a perfect space for family gatherings or relaxation.

The ultra-modern kitchen is a standout feature, equipped with ample storage and a full suite of quality integrated appliances including an induction hob, oven/grill, and a fridge freezer.

On the lower level, you'll find a pristine three-piece shower room, complete with a walk-in shower, W.C., and a wash hand basin housed within a chic vanity unit.