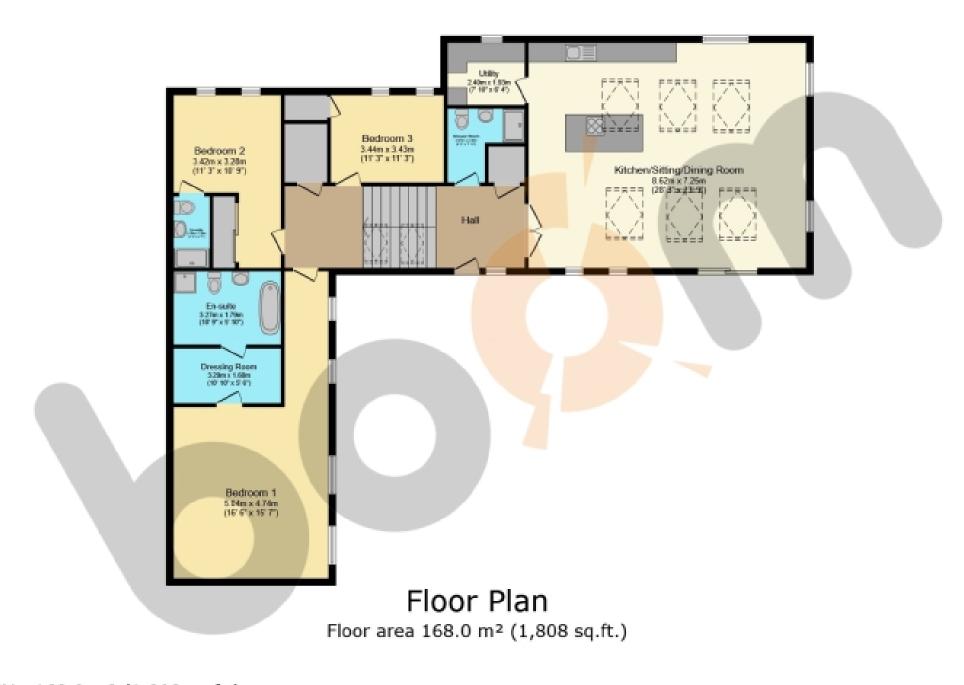

Hessilhead Mill, Gateside, North Ayrshire

**Offers Over £430,000** 

TOTAL: 168.0 m<sup>2</sup> (1,808 sq.ft.)

This floor plan is for illustrative purposes only. It is not drawn to scale. Any measurements, floor areas (including any total floor area), openings and orientations are approximate. No details are guaranteed, they cannot be relied upon for any purpose and do not form any part of any agreement. No liability is taken for any error, omission or misstatement. A party must rely upon its own inspection(s). Powered by www.Propertybox.io