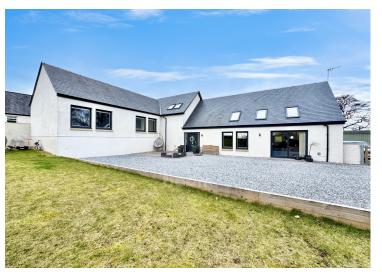

Externally, the home features an extensive private garden, predominantly laid to lawn and perfect for children and pets to explore. With sweeping views of the countryside, it creates an idyllic setting for outdoor enjoyment. The property is also equipped with an air source heating pump and underfloor heating, ensuring a consistent and comfortable temperature year-round.