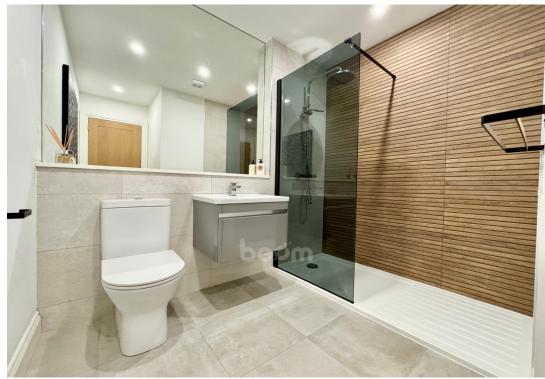

The ultra-modern kitchen is a standout feature, equipped with ample storage and a full suite of quality integrated appliances including an induction hob, oven/grill, and a fridge freezer.

On the lower level, you'll find a pristine three-piece shower room, complete with a walk-in shower, W.C., and a wash hand basin housed within a chic vanity unit.