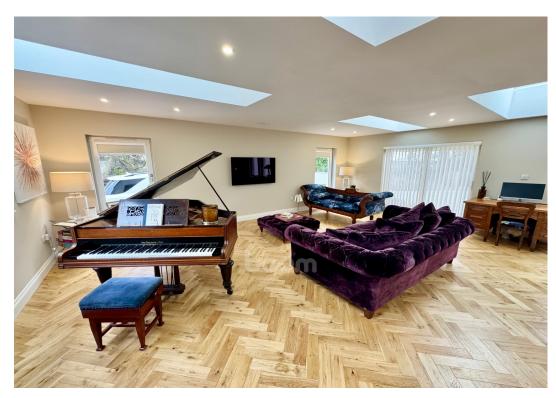

Entering the property itself, you're greeted by a bright and inviting entrance hallway with hardwood flooring that flows seamlessly into the expansive living area. The open-plan layout of the living area ensures a sociable and connected feel throughout the home. It's generous size offers a perfect space for family gatherings or relaxation.