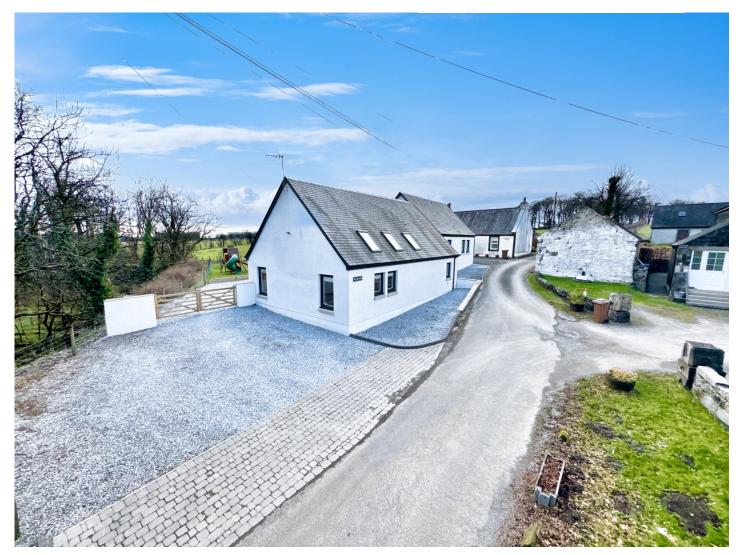

Hessilhead is a remarkable, modern detached bungalow nestled in the picturesque Ayrshire countryside, offering both tranquillity and modern living. Surrounded by rolling hills, this family home is truly a rare find, providing spacious and flexible living spaces.

Externally, the home features an extensive private garden, predominantly laid to lawn and perfect for children and pets to explore. With sweeping views of the countryside, it creates an idyllic setting for outdoor enjoyment. The property is also equipped with an air source heating pump and underfloor heating, ensuring a consistent and comfortable temperature year-round.